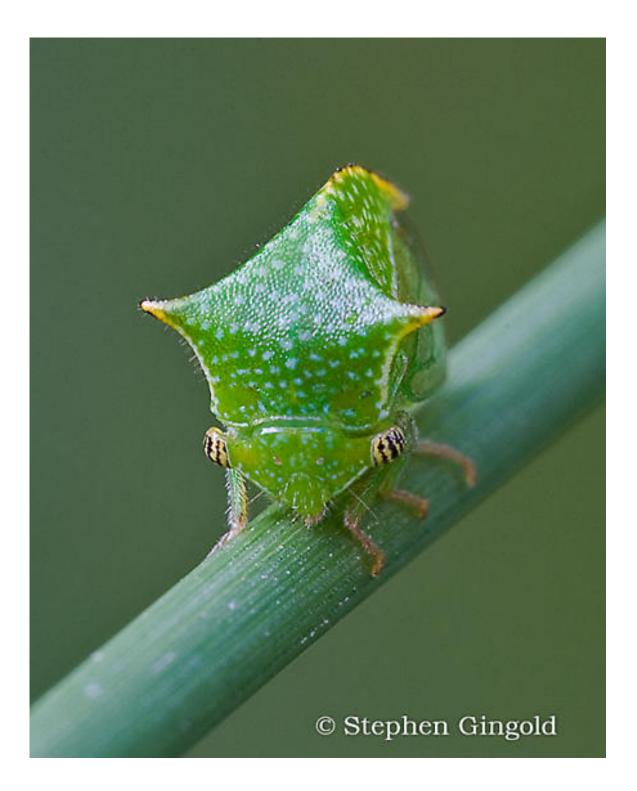

© Bryan Pfeiffer





© Bryan Pfeiffer / Wings Photography



© Bryan Pfeiffer





© Bryan Pfeiffer



© Bryan Pfeiffer





© Bryan Pfeiffer / Wings Photography















































© Bryan Pfeiffer



© Bryan Pfeiffer



© Bryan Pfeiffer



































































































































































(A) Female Utetheisa emitting defensive froth



González A et al. PNAS 1999;96:5570-5574



©1999 by The National Academy of Sciences







© Bryan Pfeiffer

























## © Jeanne Mounier



© Bryan Pfeiffer











## (A) Beetle withstanding a 2-g pull; brush strokes are causing the beetle to adhere with its tarsi



Eisner T, Aneshansley D J PNAS 2000;97:6568-6573



## (A–C) Normal tarsus, and details thereof; the pads are stuck together in clusters (C), which are arranged in rows (A)



Eisner T, Aneshansley D J PNAS 2000;97:6568-6573





























AN APPARTUMENT she find or the entropy of end other evening, fielded from the first floor to an anti-science th