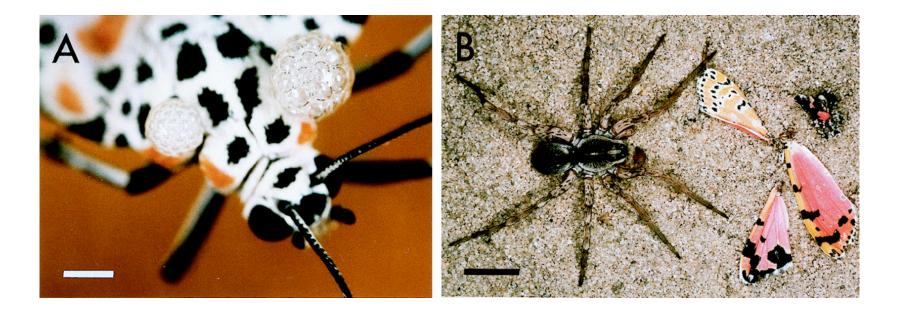

© Bryan Pfeiffer

(A) Female Utetheisa emitting defensive froth

González A et al. PNAS 1999;96:5570-5574

©1999 by The National Academy of Sciences

© Bryan Pfeiffer