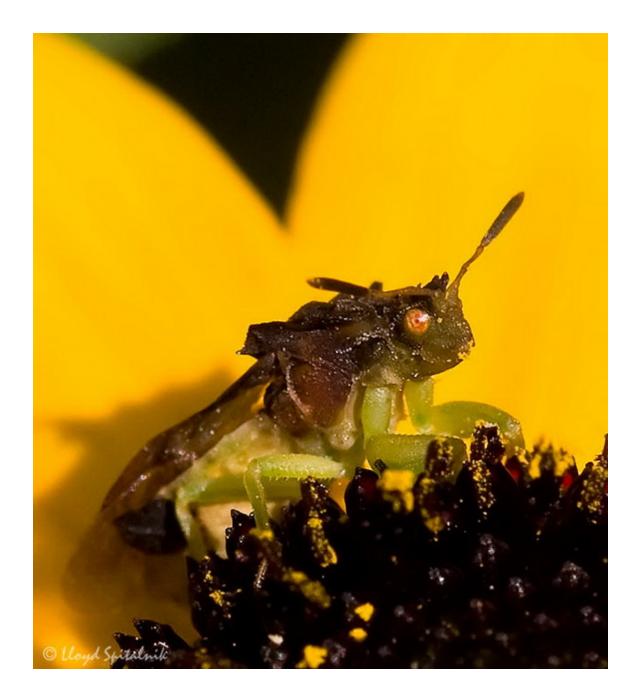

© Bryan Pfeiffer





© Bryan Pfeiffer / Wings Photography



© Bryan Pfeiffer





© Bryan Pfeiffer



© Bryan Pfeiffer





© Bryan Pfeiffer / Wings Photography















































© Bryan Pfeiffer



© Bryan Pfeiffer



© Bryan Pfeiffer



































































































































































(A) Female Utetheisa emitting defensive froth



González A et al. PNAS 1999;96:5570-5574



©1999 by The National Academy of Sciences







© Bryan Pfeiffer

























## © Jeanne Mounier



© Bryan Pfeiffer











## (A) Beetle withstanding a 2-g pull; brush strokes are causing the beetle to adhere with its tarsi



Eisner T, Aneshansley D J PNAS 2000;97:6568-6573



## (A–C) Normal tarsus, and details thereof; the pads are stuck together in clusters (C), which are arranged in rows (A)



Eisner T, Aneshansley D J PNAS 2000;97:6568-6573





























AN APPARTUMENT she find or the entropy of end other evening, fielded from the first floor to an anti-scie