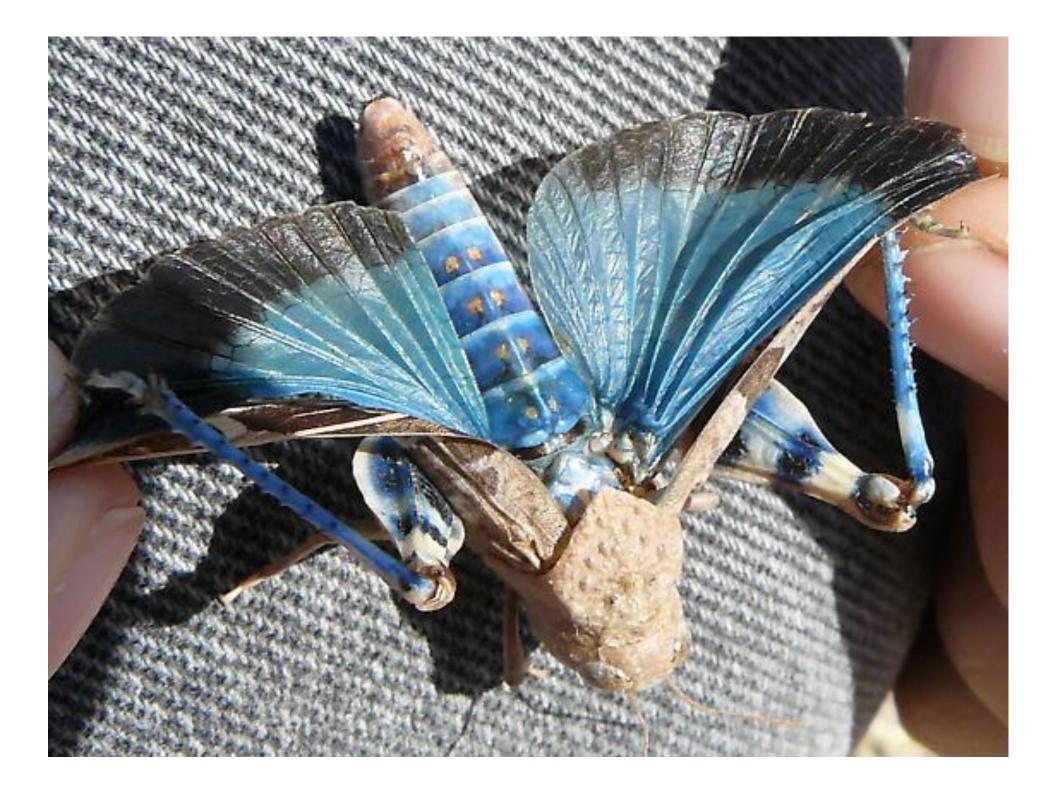

© Bryan Pfeiffer





© Bryan Pfeiffer / Wings Photography



© Bryan Pfeiffer





© Bryan Pfeiffer



© Bryan Pfeiffer





© Bryan Pfeiffer / Wings Photography















































© Bryan Pfeiffer



© Bryan Pfeiffer



© Bryan Pfeiffer



































































































































































(A) Female Utetheisa emitting defensive froth



González A et al. PNAS 1999;96:5570-5574



©1999 by The National Academy of Sciences







© Bryan Pfeiffer

























## © Jeanne Mounier



© Bryan Pfeiffer











## (A) Beetle withstanding a 2-g pull; brush strokes are causing the beetle to adhere with its tarsi



Eisner T, Aneshansley D J PNAS 2000;97:6568-6573



## (A–C) Normal tarsus, and details thereof; the pads are stuck together in clusters (C), which are arranged in rows (A)



Eisner T, Aneshansley D J PNAS 2000;97:6568-6573





























AN APPARTUMENT she find or the entropy of end other evening, fielded from the first floor to an anti-science the parent entropy talore) a set glorent/yezh glingel indeler ignedot fertiore