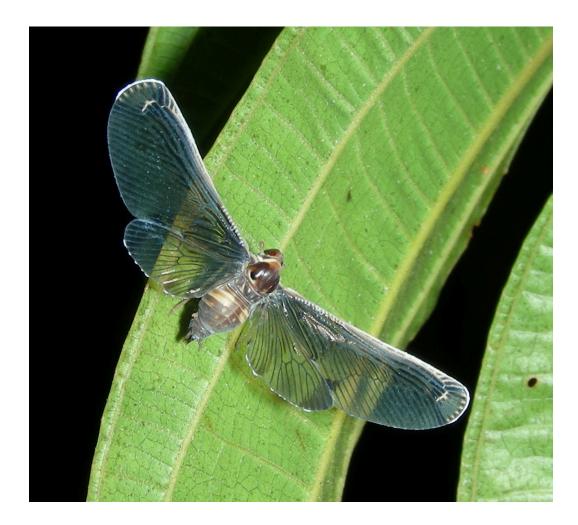

© Bryan Pfeiffer





© Bryan Pfeiffer / Wings Photography



© Bryan Pfeiffer





© Bryan Pfeiffer



© Bryan Pfeiffer





© Bryan Pfeiffer / Wings Photography















































© Bryan Pfeiffer



© Bryan Pfeiffer



© Bryan Pfeiffer



































































































































































(A) Female Utetheisa emitting defensive froth



González A et al. PNAS 1999;96:5570-5574



©1999 by The National Academy of Sciences







© Bryan Pfeiffer

























## © Jeanne Mounier



© Bryan Pfeiffer











## (A) Beetle withstanding a 2-g pull; brush strokes are causing the beetle to adhere with its tarsi



Eisner T, Aneshansley D J PNAS 2000;97:6568-6573



## (A–C) Normal tarsus, and details thereof; the pads are stuck together in clusters (C), which are arranged in rows (A)



Eisner T, Aneshansley D J PNAS 2000;97:6568-6573





























AN APPARTUMENT she find or the entropy of end other evening, fielded from the first floor to an anti-science the