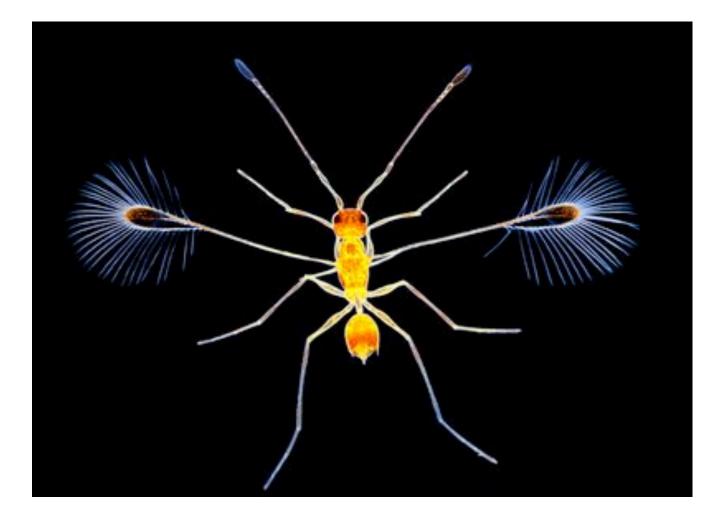

## (A) Beetle withstanding a 2-g pull; brush strokes are causing the beetle to adhere with its tarsi

Eisner T, Aneshansley D J PNAS 2000;97:6568-6573

## (A–C) Normal tarsus, and details thereof; the pads are stuck together in clusters (C), which are arranged in rows (A)

Eisner T, Aneshansley D J PNAS 2000;97:6568-6573

AN APPARTUMENT she find or the entropy of end other evening, fielded from the first floor to an anti-science the parent entropy talore) a set glorent/yezh glingel indeler ignedot fertiore, from set Telefold in territer et theorem i simply follows their med. A colory of humanan, such is the group despity to a Reisenance me David, can cancer 2011 Milesan.