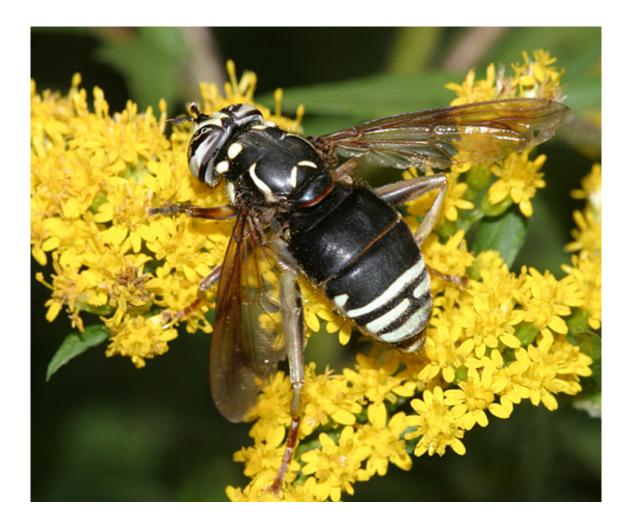

© Bryan Pfeiffer





© Bryan Pfeiffer / Wings Photography



© Bryan Pfeiffer





© Bryan Pfeiffer



© Bryan Pfeiffer





© Bryan Pfeiffer / Wings Photography















































© Bryan Pfeiffer



© Bryan Pfeiffer



© Bryan Pfeiffer



































































































































































(A) Female Utetheisa emitting defensive froth



González A et al. PNAS 1999;96:5570-5574



©1999 by The National Academy of Sciences







© Bryan Pfeiffer

























## © Jeanne Mounier



© Bryan Pfeiffer











## (A) Beetle withstanding a 2-g pull; brush strokes are causing the beetle to adhere with its tarsi



Eisner T, Aneshansley D J PNAS 2000;97:6568-6573



## (A–C) Normal tarsus, and details thereof; the pads are stuck together in clusters (C), which are arranged in rows (A)



Eisner T, Aneshansley D J PNAS 2000;97:6568-6573





























AN APPARTUMENT she find or the entropy of end other evening, fielded from the first floor to an anti-science the parent entropy talore) a set glorent/yezh glingel indeler ignedot fertiore, from set Telefold in territer et theorem i simply follows their med. A colory of humanan, such is the group despity to a Reisenance me David, can cancer 2011 Milesan.

intents is a single week