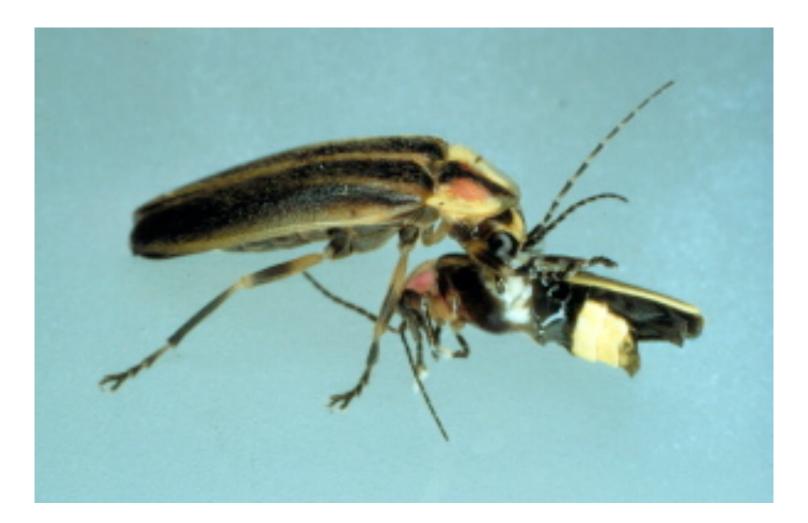

© Bryan Pfeiffer

(A) Female Utetheisa emitting defensive froth

González A et al. PNAS 1999;96:5570-5574

©1999 by The National Academy of Sciences

© Bryan Pfeiffer