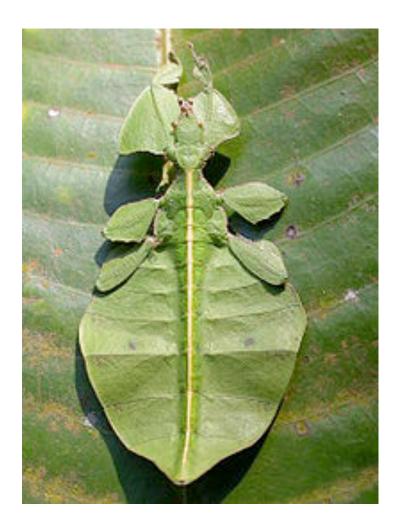

© Bryan Pfeiffer





© Bryan Pfeiffer / Wings Photography



© Bryan Pfeiffer





© Bryan Pfeiffer



© Bryan Pfeiffer





© Bryan Pfeiffer / Wings Photography















































© Bryan Pfeiffer



© Bryan Pfeiffer



© Bryan Pfeiffer



































































































































































(A) Female Utetheisa emitting defensive froth



González A et al. PNAS 1999;96:5570-5574



©1999 by The National Academy of Sciences







© Bryan Pfeiffer

























## © Jeanne Mounier



© Bryan Pfeiffer











## (A) Beetle withstanding a 2-g pull; brush strokes are causing the beetle to adhere with its tarsi



Eisner T, Aneshansley D J PNAS 2000;97:6568-6573



## (A–C) Normal tarsus, and details thereof; the pads are stuck together in clusters (C), which are arranged in rows (A)



Eisner T, Aneshansley D J PNAS 2000;97:6568-6573





























AN APPARTUMENT she find or the entropy of end other evening, fielded from the first floor to an anti-science the parent entropy talore) a set glorent/yezh glin