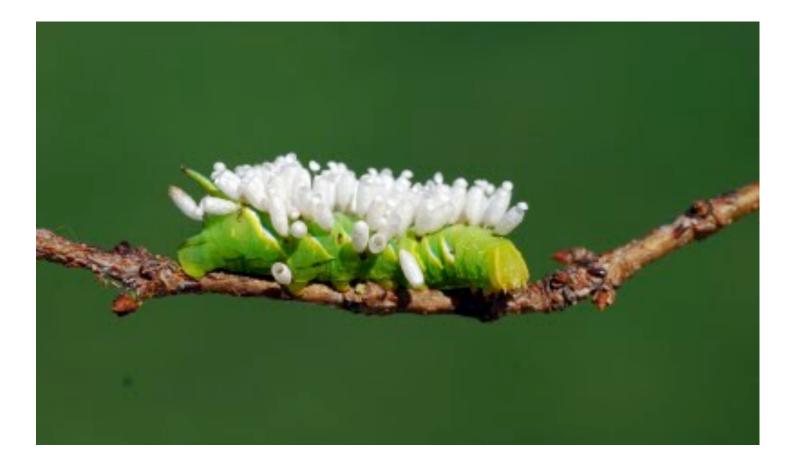

gin Dimension read by Calandria plangaging application.

relate on kill more than 3 million standing in a group of any, but its life extend before insure can ready them 1. In addition to the immu, ornithdo-

gitt have discovered a number of hirdipolic flat depend on army arts for sions/plus and). From his roll more, making rate "Buth such as the specied the posted wood over the world have a heed Sove Sading their prey without the Their findings include four new mits grantine to ents. Not people-courge pagels like me\_don't think they're duritmetic o'thru" but this enimportant, Seiteneuryer musts, "Websecond and species will become excises."

> New York server DINE DODDSDUE also anter about Mark deals for this inst-CHRISTMA 2004 Mingale Survey