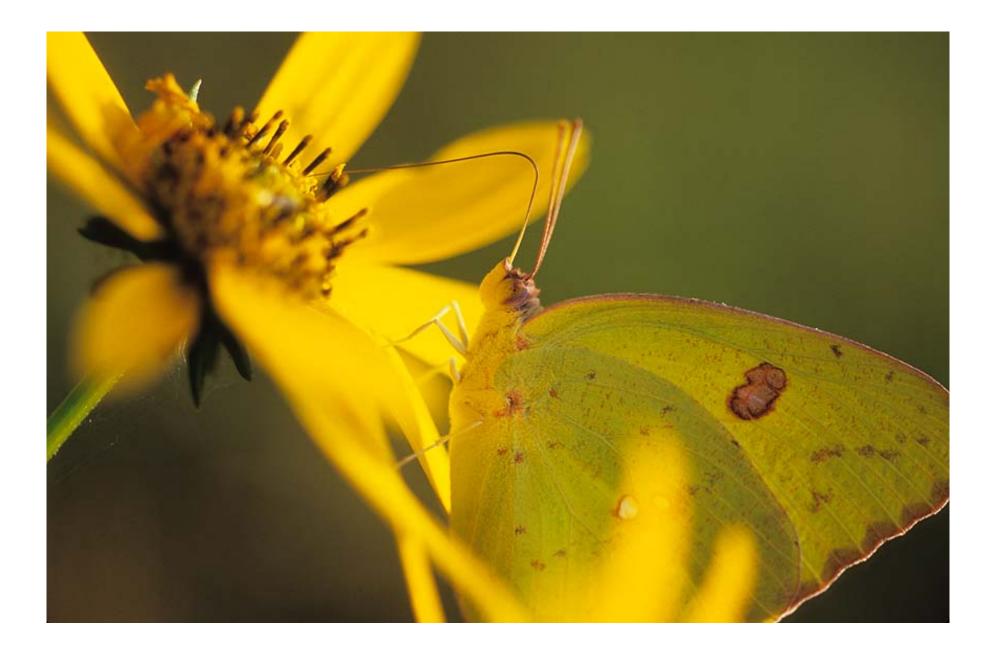

would be say to see a berde much Margin Dimension read by Calandria plangaging application.

relate on kill more than 3 million standing in a group of any, but its life extend before insure can ready them 1. In addition to the immu, ornithdo-

gitt have discovered a number of hirdipolic flat depend on army arts for sions/plus and). From his roll more, making rate "Buth such as the specied the posted wood over the world have a heed Sove Sading their prey without the Their findings include four new mits grantine to ents. Not people-courge pagels like me\_don't think they're duritmetic o'thru" but this enimportant, Seiteneuryer musts, "Websecond and species will become excises."

> New York server DINE DODDSDUE also anter about Mark deals for this inst-CHRISTMA 2004 Mingale Survey