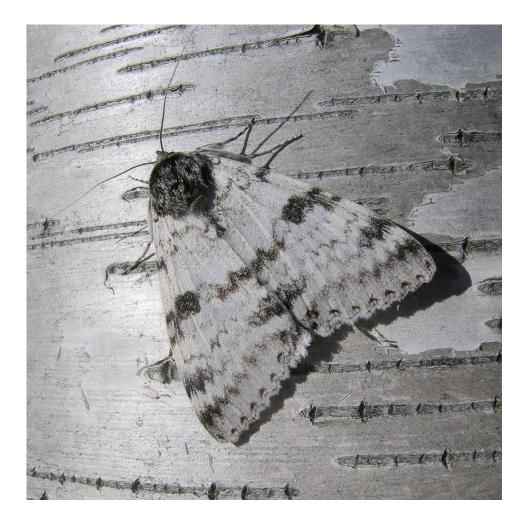

© Bryan Pfeiffer





© Bryan Pfeiffer / Wings Photography



© Bryan Pfeiffer





© Bryan Pfeiffer



© Bryan Pfeiffer





© Bryan Pfeiffer / Wings Photography















































© Bryan Pfeiffer



© Bryan Pfeiffer



© Bryan Pfeiffer



































































































































































(A) Female Utetheisa emitting defensive froth



González A et al. PNAS 1999;96:5570-5574



©1999 by The National Academy of Sciences







© Bryan Pfeiffer

























## © Jeanne Mounier



© Bryan Pfeiffer











## (A) Beetle withstanding a 2-g pull; brush strokes are causing the beetle to adhere with its tarsi



Eisner T, Aneshansley D J PNAS 2000;97:6568-6573



## (A–C) Normal tarsus, and details thereof; the pads are stuck together in clusters (C), which are arranged in rows (A)



Eisner T, Aneshansley D J PNAS 2000;97:6568-6573





























AN APPARTUMENT she find or the entropy of end other evening, fielded from the first floor to an anti-science the parent entropy talore) a set glorent/yez