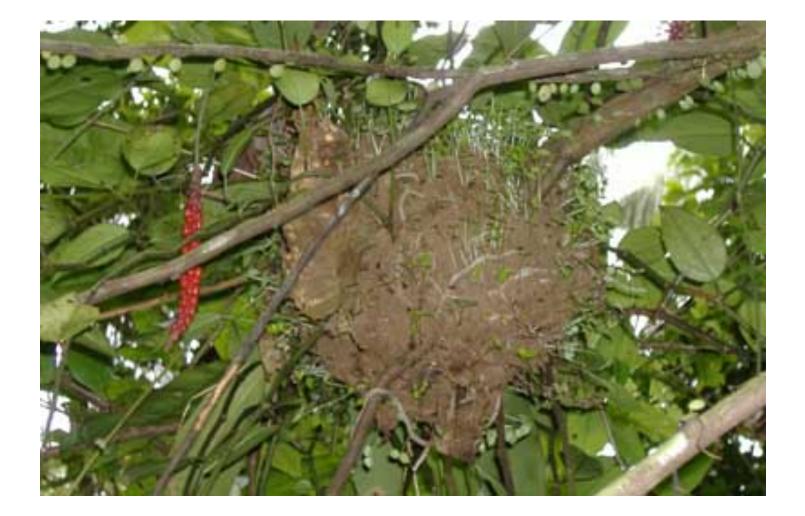

lock when Petrons per yes a field hog ine of graduate moder phase goat handoused (Slater subsystem)

Seconder being the map of the party much remain underland he found the time to describe them," he mys. The set going to live here have to find weeks to get them into the that it would be say to see a berde much Margin Dimension read by Calandria plangaging application.