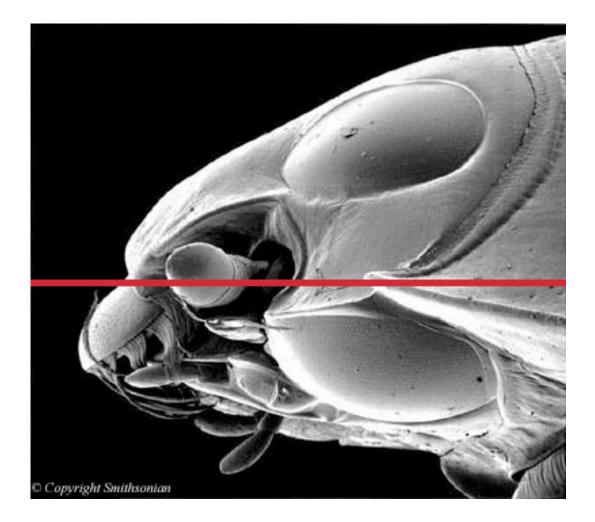

## (A–C) Normal tarsus, and details thereof; the pads are stuck together in clusters (C), which are arranged in rows (A)

Eisner T, Aneshansley D J PNAS 2000;97:6568-6573

AN APPARTUMENT she find or the entropy of end other evening, fielded from the first floor to an anti-science the parent entropy talore) a set glorent/yezh glingel indeler ignedot fertiore, from set Telefold in territer et theorem i simply follows their med. A colory of humanan, such is the group despity to a Reisenance me David, can cancer 2011 Milesan.