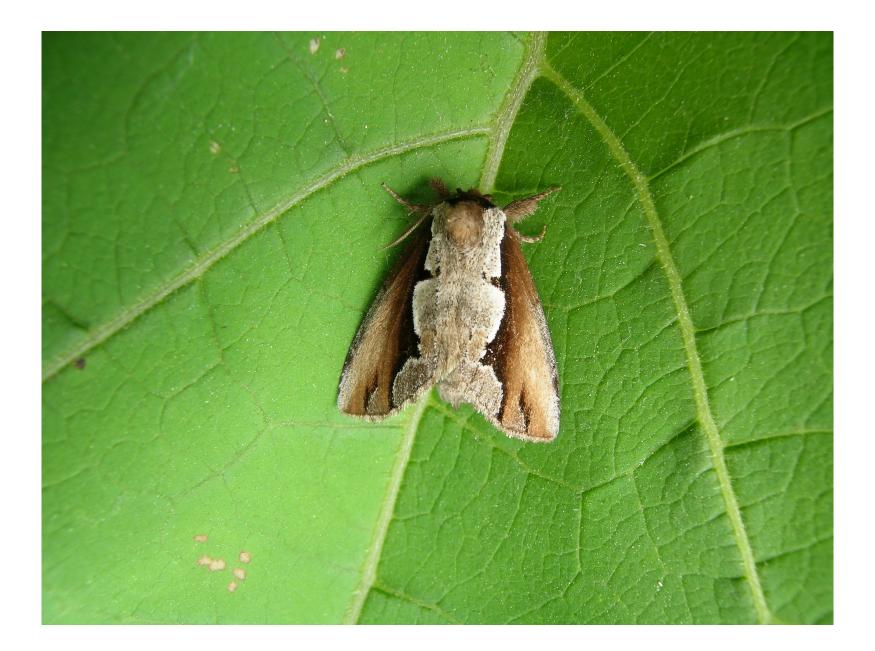

© Bryan Pfeiffer





© Bryan Pfeiffer / Wings Photography



© Bryan Pfeiffer





© Bryan Pfeiffer



© Bryan Pfeiffer





© Bryan Pfeiffer / Wings Photography















































© Bryan Pfeiffer



© Bryan Pfeiffer



© Bryan Pfeiffer



































































































































































(A) Female Utetheisa emitting defensive froth



González A et al. PNAS 1999;96:5570-5574



©1999 by The National Academy of Sciences







© Bryan Pfeiffer

























## © Jeanne Mounier



© Bryan Pfeiffer











## (A) Beetle withstanding a 2-g pull; brush strokes are causing the beetle to adhere with its tarsi



Eisner T, Aneshansley D J PNAS 2000;97:6568-6573



## (A–C) Normal tarsus, and details thereof; the pads are stuck together in clusters (C), which are arranged in rows (A)



Eisner T, Aneshansley D J PNAS 2000;97:6568-6573





























AN APPARTUMENT she find or the entropy of end other evening, fielded from the first floor to an anti-science the parent entropy talore) a set glorent/yezh glingel indeler ignedo