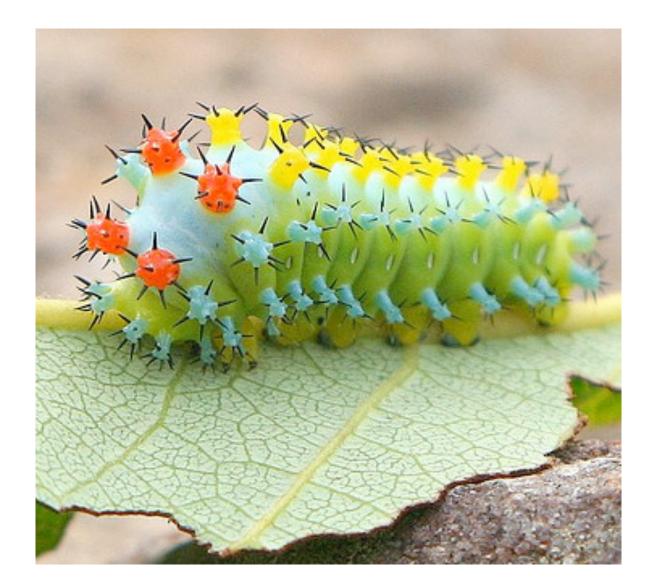

© Bryan Pfeiffer





© Bryan Pfeiffer / Wings Photography



© Bryan Pfeiffer





© Bryan Pfeiffer



© Bryan Pfeiffer





© Bryan Pfeiffer / Wings Photography















































© Bryan Pfeiffer



© Bryan Pfeiffer



© Bryan Pfeiffer



































































































































































(A) Female Utetheisa emitting defensive froth



González A et al. PNAS 1999;96:5570-5574



©1999 by The National Academy of Sciences







© Bryan Pfeiffer

























## © Jeanne Mounier



© Bryan Pfeiffer











## (A) Beetle withstanding a 2-g pull; brush strokes are causing the beetle to adhere with its tarsi



Eisner T, Aneshansley D J PNAS 2000;97:6568-6573



## (A–C) Normal tarsus, and details thereof; the pads are stuck together in clusters (C), which are arranged in rows (A)



Eisner T, Aneshansley D J PNAS 2000;97:6568-6573