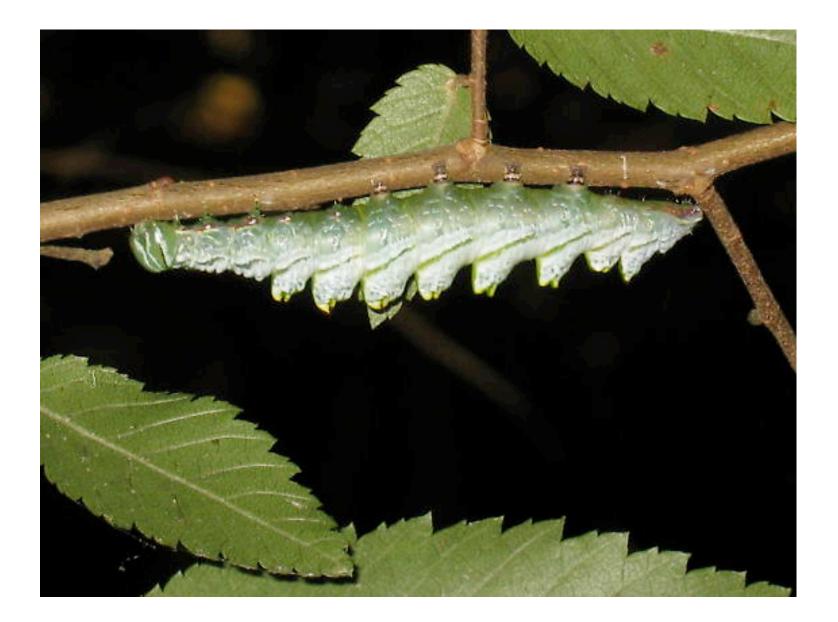

© Bryan Pfeiffer





© Bryan Pfeiffer / Wings Photography



© Bryan Pfeiffer





© Bryan Pfeiffer



© Bryan Pfeiffer





© Bryan Pfeiffer / Wings Photography















































© Bryan Pfeiffer



© Bryan Pfeiffer



© Bryan Pfeiffer



































































































































































(A) Female Utetheisa emitting defensive froth



González A et al. PNAS 1999;96:5570-5574



©1999 by The National Academy of Sciences







© Bryan Pfeiffer

























## © Jeanne Mounier



© Bryan Pfeiffer











## (A) Beetle withstanding a 2-g pull; brush strokes are causing the beetle to adhere with its tarsi



Eisner T, Aneshansley D J PNAS 2000;97:6568-6573



## (A–C) Normal tarsus, and details thereof; the pads are stuck together in clusters (C), which are arranged in rows (A)



Eisner T, Aneshansley D J PNAS 2000;97:6568-6573





























AN APPARTUMENT she find or the entropy of end other evening, fielded from the first floor to an anti-science the parent entropy talore) a set glorent/yezh glingel indeler igne