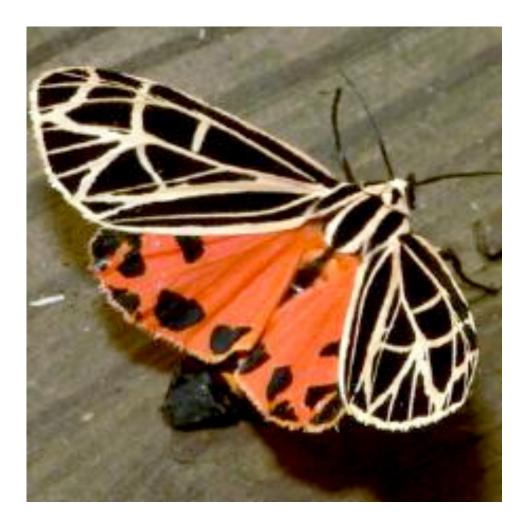

© Bryan Pfeiffer

(A) Female Utetheisa emitting defensive froth

González A et al. PNAS 1999;96:5570-5574

©1999 by The National Academy of Sciences

© Bryan Pfeiffer