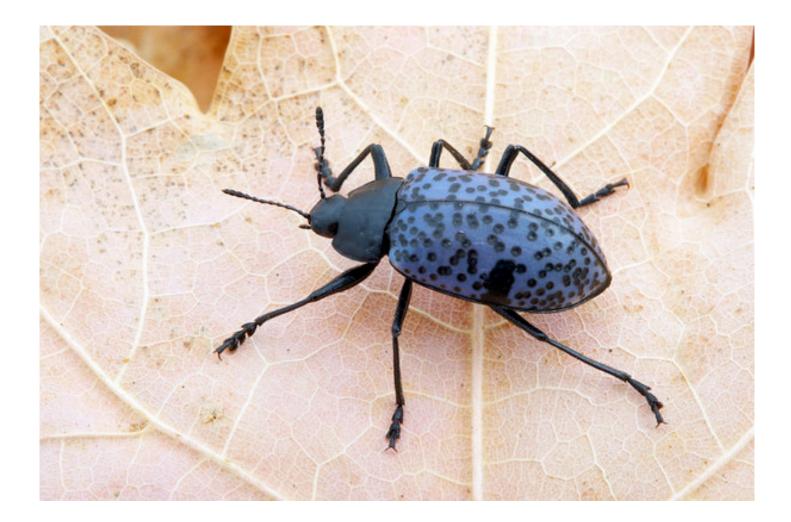

© Bryan Pfeiffer





© Bryan Pfeiffer / Wings Photography



© Bryan Pfeiffer





© Bryan Pfeiffer



© Bryan Pfeiffer





© Bryan Pfeiffer / Wings Photography















































© Bryan Pfeiffer



© Bryan Pfeiffer



© Bryan Pfeiffer



































































































































































(A) Female Utetheisa emitting defensive froth



González A et al. PNAS 1999;96:5570-5574



©1999 by The National Academy of Sciences







© Bryan Pfeiffer

























## © Jeanne Mounier



© Bryan Pfeiffer











## (A) Beetle withstanding a 2-g pull; brush strokes are causing the beetle to adhere with its tarsi



Eisner T, Aneshansley D J PNAS 2000;97:6568-6573



## (A–C) Normal tarsus, and details thereof; the pads are stuck together in clusters (C), which are arranged in rows (A)



Eisner T, Aneshansley D J PNAS 2000;97:6568-6573





























AN APPARTUMENT she find or the entropy of end other evening, fielded from the