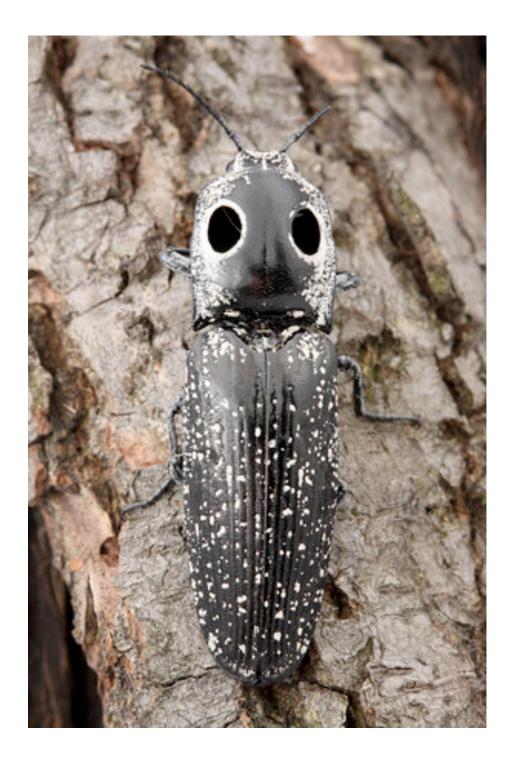

© Bryan Pfeiffer





© Bryan Pfeiffer / Wings Photography



© Bryan Pfeiffer





© Bryan Pfeiffer



© Bryan Pfeiffer





© Bryan Pfeiffer / Wings Photography















































© Bryan Pfeiffer



© Bryan Pfeiffer



© Bryan Pfeiffer



































































































































































(A) Female Utetheisa emitting defensive froth



González A et al. PNAS 1999;96:5570-5574



©1999 by The National Academy of Sciences







© Bryan Pfeiffer

























## © Jeanne Mounier



© Bryan Pfeiffer











## (A) Beetle withstanding a 2-g pull; brush strokes are causing the beetle to adhere with its tarsi



Eisner T, Aneshansley D J PNAS 2000;97:6568-6573



## (A–C) Normal tarsus, and details thereof; the pads are stuck together in clusters (C), which are arranged in rows (A)



Eisner T, Aneshansley D J PNAS 2000;97:6568-6573





























AN APPARTUMENT she find or the entropy of end other evening, fielded from the fir