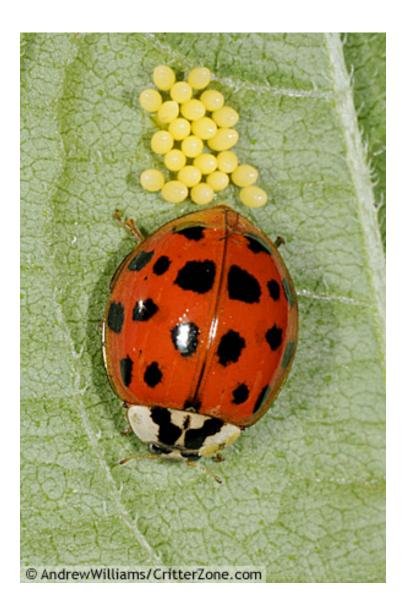

© Bryan Pfeiffer





© Bryan Pfeiffer / Wings Photography



© Bryan Pfeiffer





© Bryan Pfeiffer



© Bryan Pfeiffer





© Bryan Pfeiffer / Wings Photography















































© Bryan Pfeiffer



© Bryan Pfeiffer



© Bryan Pfeiffer



































































































































































(A) Female Utetheisa emitting defensive froth



González A et al. PNAS 1999;96:5570-5574



©1999 by The National Academy of Sciences







© Bryan Pfeiffer

























## © Jeanne Mounier



© Bryan Pfeiffer











## (A) Beetle withstanding a 2-g pull; brush strokes are causing the beetle to adhere with its tarsi



Eisner T, Aneshansley D J PNAS 2000;97:6568-6573



## (A–C) Normal tarsus, and details thereof; the pads are stuck together in clusters (C), which are arranged in rows (A)



Eisner T, Aneshansley D J PNAS 2000;97:6568-6573





























AN APPARTUMENT she find or the entropy of end other evening, fielde