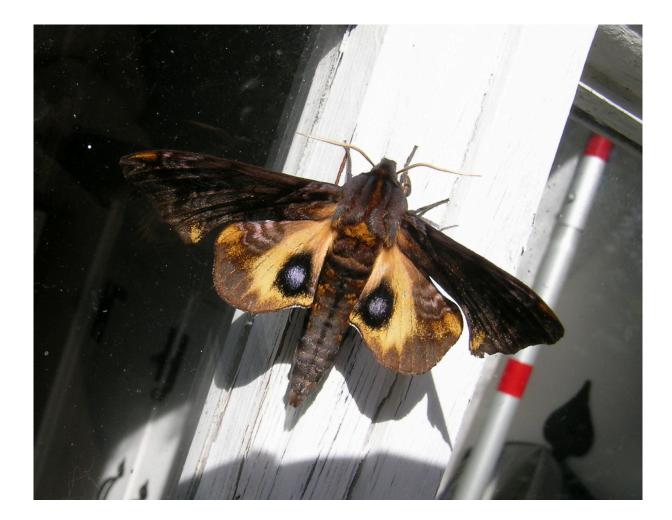

© Bryan Pfeiffer





© Bryan Pfeiffer / Wings Photography



© Bryan Pfeiffer





© Bryan Pfeiffer



© Bryan Pfeiffer





© Bryan Pfeiffer / Wings Photography















































© Bryan Pfeiffer



© Bryan Pfeiffer



© Bryan Pfeiffer



































































































































































(A) Female Utetheisa emitting defensive froth



González A et al. PNAS 1999;96:5570-5574



©1999 by The National Academy of Sciences







© Bryan Pfeiffer

























## © Jeanne Mounier



© Bryan Pfeiffer











## (A) Beetle withstanding a 2-g pull; brush strokes are causing the beetle to adhere with its tarsi



Eisner T, Aneshansley D J PNAS 2000;97:6568-6573



## (A–C) Normal tarsus, and details thereof; the pads are stuck together in clusters (C), which are arranged in rows (A)



Eisner T, Aneshansley D J PNAS 2000;97:6568-6573





























AN APPARTUMENT she find or the entropy of end other evening, fielded from the first floor to an anti-science the parent entropy talore) a set glorent/yezh glingel indeler ignedot fertiore, from set