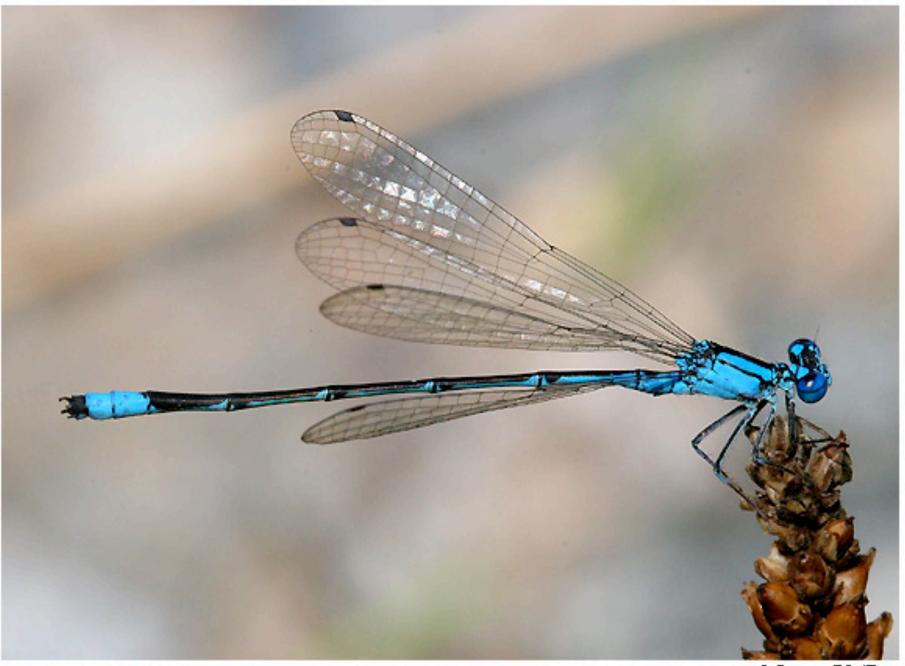

© Bryan Pfeiffer





© Bryan Pfeiffer / Wings Photography



© Bryan Pfeiffer





© Bryan Pfeiffer



© Bryan Pfeiffer





© Bryan Pfeiffer / Wings Photography















































© Bryan Pfeiffer



© Bryan Pfeiffer



© Bryan Pfeiffer



































































































































































(A) Female Utetheisa emitting defensive froth



González A et al. PNAS 1999;96:5570-5574



©1999 by The National Academy of Sciences







© Bryan Pfeiffer

























## © Jeanne Mounier



© Bryan Pfeiffer











## (A) Beetle withstanding a 2-g pull; brush strokes are causing the beetle to adhere with its tarsi



Eisner T, Aneshansley D J PNAS 2000;97:6568-6573



## (A–C) Normal tarsus, and details thereof; the pads are stuck together in clusters (C), which are arranged in rows (A)



Eisner T, Aneshansley D J PNAS 2000;97:6568-6573





























AN AP