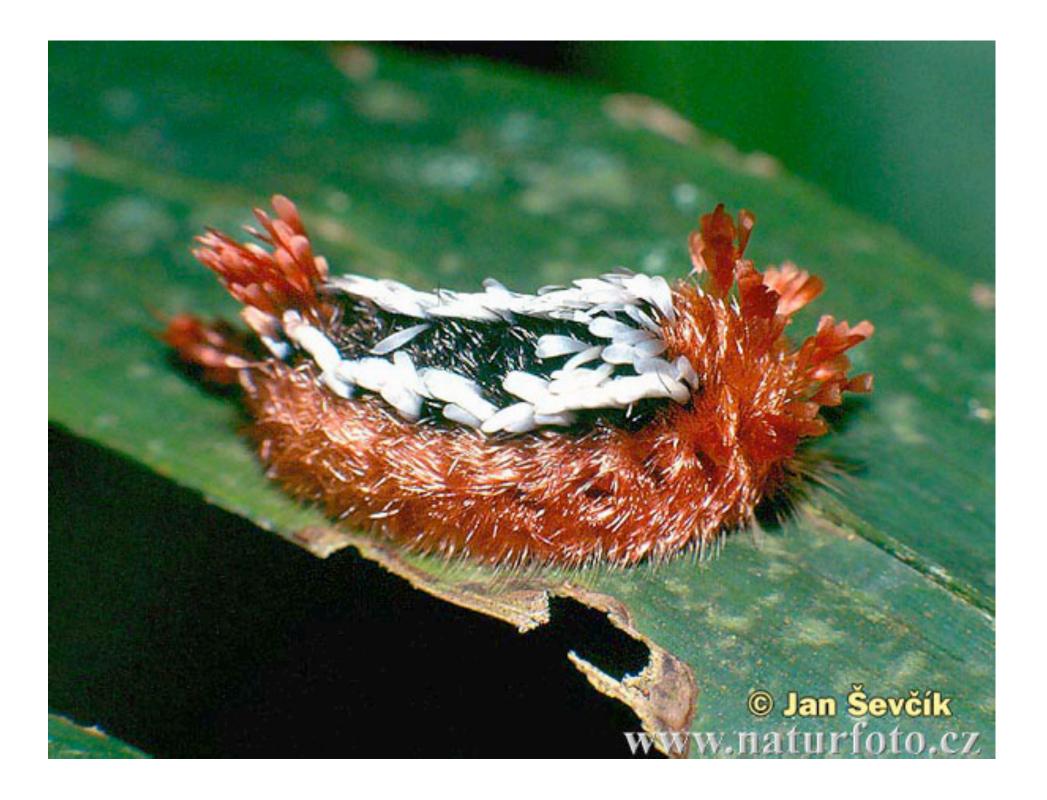

© Bryan Pfeiffer





© Bryan Pfeiffer / Wings Photography



© Bryan Pfeiffer





© Bryan Pfeiffer



© Bryan Pfeiffer





© Bryan Pfeiffer / Wings Photography















































© Bryan Pfeiffer



© Bryan Pfeiffer



© Bryan Pfeiffer



































































































































































(A) Female Utetheisa emitting defensive froth



González A et al. PNAS 1999;96:5570-5574



©1999 by The National Academy of Sciences







© Bryan Pfeiffer

























## © Jeanne Mounier



© Bryan Pfeiffer











## (A) Beetle withstanding a 2-g pull; brush strokes are causing the beetle to adhere with its tarsi



Eisner T, Aneshansley D J PNAS 2000;97:6568-6573



## (A–C) Normal tarsus, and details thereof; the pads are stuck together in clusters (C), which are arranged in rows (A)



Eisner T, Aneshansley D J PNAS 2000;97:6568-6573





























AN APPARTUMENT she find or the entropy of end other evening, fielded from the first floor to an anti-science the parent entropy talore) a set glorent/yezh glingel indeler ignedot fertiore, from set Telefold in territer et theorem i simply follows their med. A colory of humanan, such is the group despity to a Reisenance me David, can cancer 2