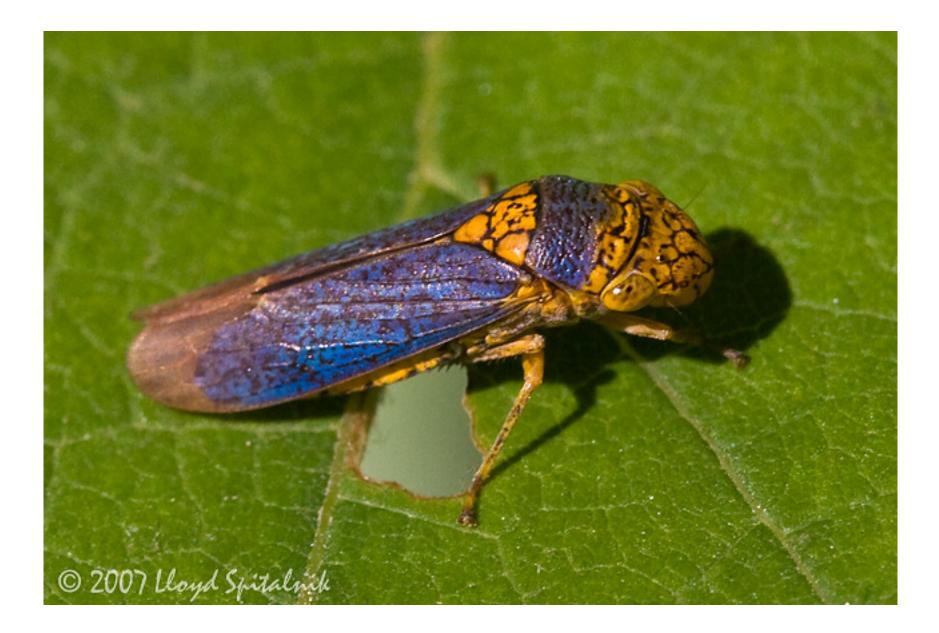

© Bryan Pfeiffer





© Bryan Pfeiffer / Wings Photography



© Bryan Pfeiffer





© Bryan Pfeiffer



© Bryan Pfeiffer





© Bryan Pfeiffer / Wings Photography















































© Bryan Pfeiffer



© Bryan Pfeiffer



© Bryan Pfeiffer



































































































































































(A) Female Utetheisa emitting defensive froth



González A et al. PNAS 1999;96:5570-5574



©1999 by The National Academy of Sciences







© Bryan Pfeiffer

























## © Jeanne Mounier



© Bryan Pfeiffer











## (A) Beetle withstanding a 2-g pull; brush strokes are causing the beetle to adhere with its tarsi



Eisner T, Aneshansley D J PNAS 2000;97:6568-6573



## (A–C) Normal tarsus, and details thereof; the pads are stuck together in clusters (C), which are arranged in rows (A)



Eisner T, Aneshansley D J PNAS 2000;97:6568-6573





























AN APPARTUMENT she find or the entropy of end other evening, fielded from the first floor to an anti-science