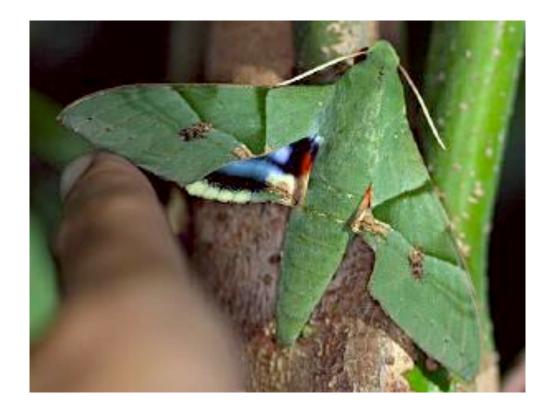

© Bryan Pfeiffer





© Bryan Pfeiffer / Wings Photography



© Bryan Pfeiffer





© Bryan Pfeiffer



© Bryan Pfeiffer





© Bryan Pfeiffer / Wings Photography















































© Bryan Pfeiffer



© Bryan Pfeiffer



© Bryan Pfeiffer



































































































































































(A) Female Utetheisa emitting defensive froth



González A et al. PNAS 1999;96:5570-5574



©1999 by The National Academy of Sciences







© Bryan Pfeiffer

























## © Jeanne Mounier



© Bryan Pfeiffer











## (A) Beetle withstanding a 2-g pull; brush strokes are causing the beetle to adhere with its tarsi



Eisner T, Aneshansley D J PNAS 2000;97:6568-6573



## (A–C) Normal tarsus, and details thereof; the pads are stuck together in clusters (C), which are arranged in rows (A)



Eisner T, Aneshansley D J PNAS 2000;97:6568-6573





























AN APPARTUMENT she find or the entropy of end other evening, fielded from the first floor to an anti-science the parent entropy talore) a set glorent/yezh glingel indeler ignedot fertiore, from