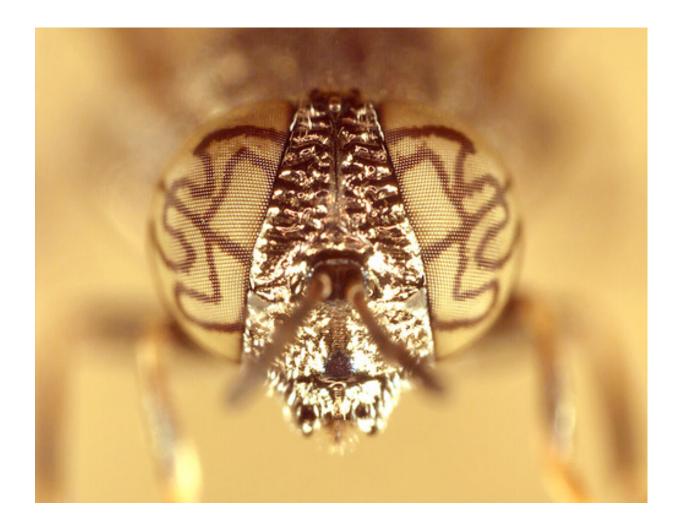

© Bryan Pfeiffer





© Bryan Pfeiffer / Wings Photography



© Bryan Pfeiffer





© Bryan Pfeiffer



© Bryan Pfeiffer





© Bryan Pfeiffer / Wings Photography















































© Bryan Pfeiffer



© Bryan Pfeiffer



© Bryan Pfeiffer



































































































































































(A) Female Utetheisa emitting defensive froth



González A et al. PNAS 1999;96:5570-5574



©1999 by The National Academy of Sciences







© Bryan Pfeiffer

























## © Jeanne Mounier



© Bryan Pfeiffer











## (A) Beetle withstanding a 2-g pull; brush strokes are causing the beetle to adhere with its tarsi



Eisner T, Aneshansley D J PNAS 2000;97:6568-6573



## (A–C) Normal tarsus, and details thereof; the pads are stuck together in clusters (C), which are arranged in rows (A)



Eisner T, Aneshansley D J PNAS 2000;97:6568-6573





























AN APPARTUMENT she find or the entropy of end other evening, fielded from the first floor to an anti-science the parent entro