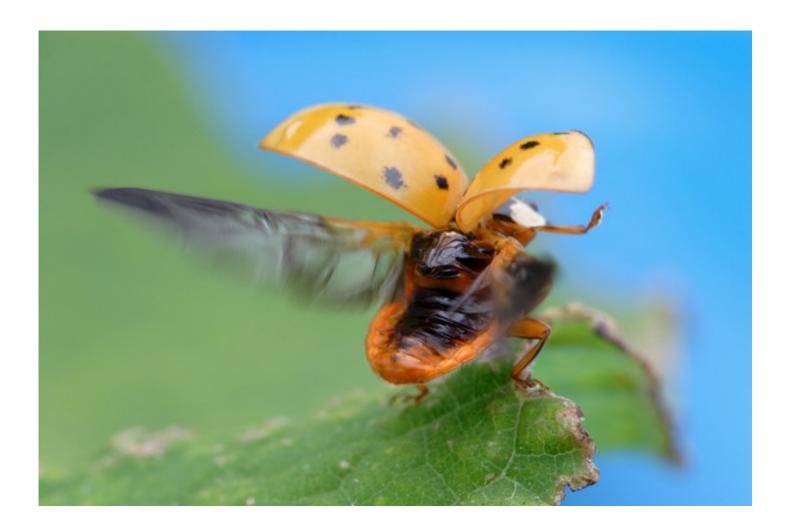

© Bryan Pfeiffer





© Bryan Pfeiffer / Wings Photography



© Bryan Pfeiffer





© Bryan Pfeiffer



© Bryan Pfeiffer





© Bryan Pfeiffer / Wings Photography















































© Bryan Pfeiffer



© Bryan Pfeiffer



© Bryan Pfeiffer



































































































































































(A) Female Utetheisa emitting defensive froth



González A et al. PNAS 1999;96:5570-5574



©1999 by The National Academy of Sciences







© Bryan Pfeiffer

























## © Jeanne Mounier



© Bryan Pfeiffer











## (A) Beetle withstanding a 2-g pull; brush strokes are causing the beetle to adhere with its tarsi



Eisner T, Aneshansley D J PNAS 2000;97:6568-6573



## (A–C) Normal tarsus, and details thereof; the pads are stuck together in clusters (C), which are arranged in rows (A)



Eisner T, Aneshansley D J PNAS 2000;97:6568-6573





























AN APPARTUMENT she find or the entropy of end other evening, fielded