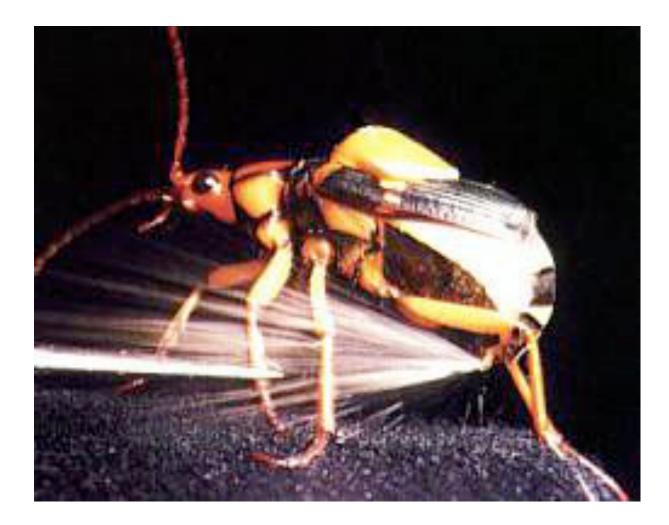

© Bryan Pfeiffer

(A) Female Utetheisa emitting defensive froth

González A et al. PNAS 1999;96:5570-5574

©1999 by The National Academy of Sciences

© Bryan Pfeiffer