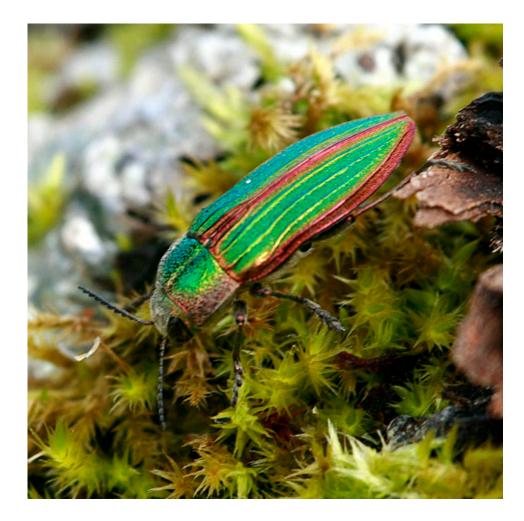

© Bryan Pfeiffer





© Bryan Pfeiffer / Wings Photography



© Bryan Pfeiffer





© Bryan Pfeiffer



© Bryan Pfeiffer





© Bryan Pfeiffer / Wings Photography















































© Bryan Pfeiffer



© Bryan Pfeiffer



© Bryan Pfeiffer



































































































































































(A) Female Utetheisa emitting defensive froth



González A et al. PNAS 1999;96:5570-5574



©1999 by The National Academy of Sciences







© Bryan Pfeiffer

























## © Jeanne Mounier



© Bryan Pfeiffer











## (A) Beetle withstanding a 2-g pull; brush strokes are causing the beetle to adhere with its tarsi



Eisner T, Aneshansley D J PNAS 2000;97:6568-6573



## (A–C) Normal tarsus, and details thereof; the pads are stuck together in clusters (C), which are arranged in rows (A)



Eisner T, Aneshansley D J PNAS 2000;97:6568-6573





























AN APPARTUMENT she find or the entropy of end other evening, fielded from the first f