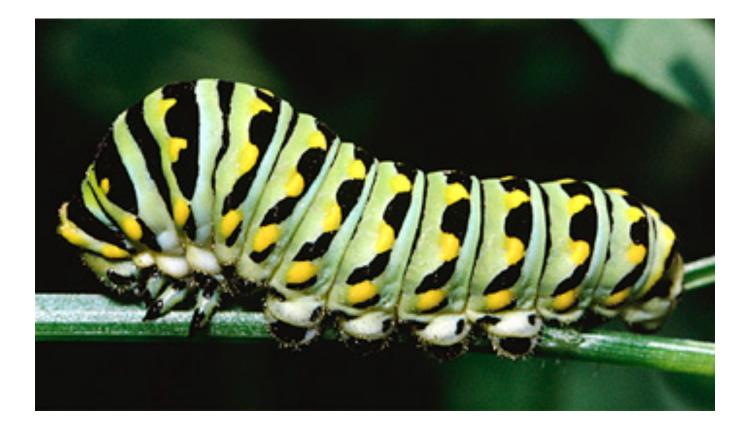

© Bryan Pfeiffer





© Bryan Pfeiffer / Wings Photography



© Bryan Pfeiffer





© Bryan Pfeiffer



© Bryan Pfeiffer





© Bryan Pfeiffer / Wings Photography















































© Bryan Pfeiffer



© Bryan Pfeiffer



© Bryan Pfeiffer



































































































































































(A) Female Utetheisa emitting defensive froth



González A et al. PNAS 1999;96:5570-5574



©1999 by The National Academy of Sciences







© Bryan Pfeiffer

























## © Jeanne Mounier



© Bryan Pfeiffer











## (A) Beetle withstanding a 2-g pull; brush strokes are causing the beetle to adhere with its tarsi



Eisner T, Aneshansley D J PNAS 2000;97:6568-6573



## (A–C) Normal tarsus, and details thereof; the pads are stuck together in clusters (C), which are arranged in rows (A)



Eisner T, Aneshansley D J PNAS 2000;97:6568-6573