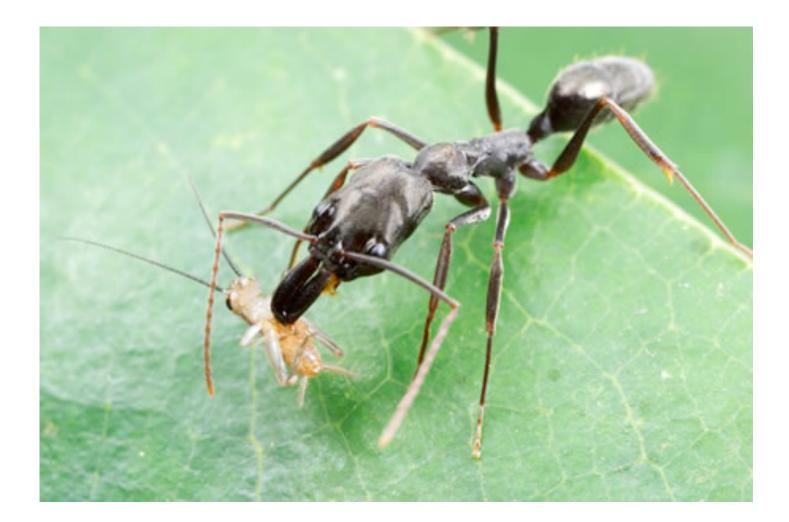

relate on kill more than 3 million standing in a group of any, but its life extend before insure can ready them 1. In addition to the immu, ornithdo-

gitt have discovered a number of hirdipolic flat depend on army arts for sions/plus and). From his roll more, making rate "Buth such as the specied the posted wood over the world have a heed Sove Sading their prey without the Their findings include four new mits grantine to ents. Not people-courge pagels like me\_don't think they're duritmetic o'thru" but this enimportant, Seiteneuryer musts, "Websecond and species will become excises."