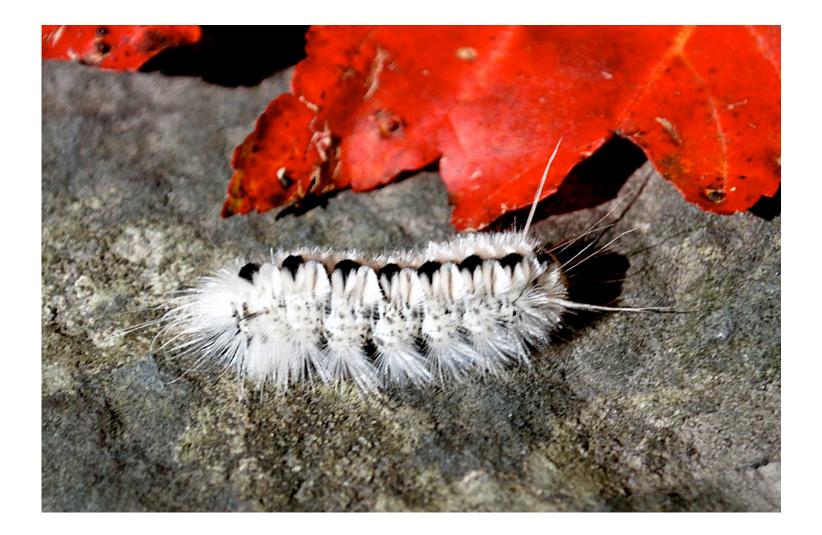

© Bryan Pfeiffer





© Bryan Pfeiffer / Wings Photography



© Bryan Pfeiffer





© Bryan Pfeiffer



© Bryan Pfeiffer





© Bryan Pfeiffer / Wings Photography















































© Bryan Pfeiffer



© Bryan Pfeiffer



© Bryan Pfeiffer



































































































































































(A) Female Utetheisa emitting defensive froth



González A et al. PNAS 1999;96:5570-5574



©1999 by The National Academy of Sciences







© Bryan Pfeiffer

























## © Jeanne Mounier



© Bryan Pfeiffer











## (A) Beetle withstanding a 2-g pull; brush strokes are causing the beetle to adhere with its tarsi



Eisner T, Aneshansley D J PNAS 2000;97:6568-6573



## (A–C) Normal tarsus, and details thereof; the pads are stuck together in clusters (C), which are arranged in rows (A)



Eisner T, Aneshansley D J PNAS 2000;97:6568-6573