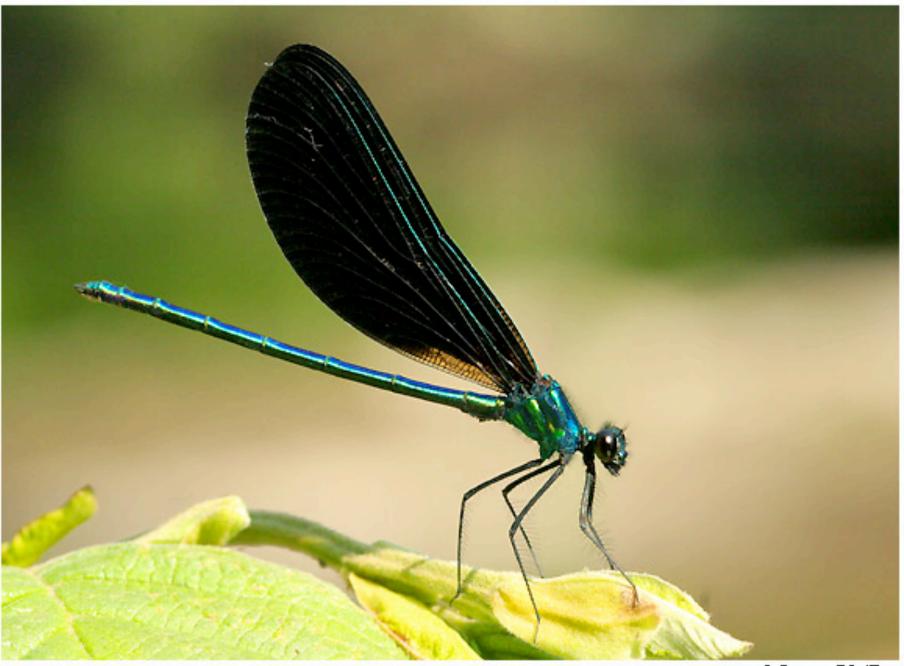

© Bryan Pfeiffer





© Bryan Pfeiffer / Wings Photography



© Bryan Pfeiffer





© Bryan Pfeiffer



© Bryan Pfeiffer





© Bryan Pfeiffer / Wings Photography















































© Bryan Pfeiffer



© Bryan Pfeiffer



© Bryan Pfeiffer



































































































































































(A) Female Utetheisa emitting defensive froth



González A et al. PNAS 1999;96:5570-5574



©1999 by The National Academy of Sciences







© Bryan Pfeiffer

























## © Jeanne Mounier



© Bryan Pfeiffer











## (A) Beetle withstanding a 2-g pull; brush strokes are causing the beetle to adhere with its tarsi



Eisner T, Aneshansley D J PNAS 2000;97:6568-6573



## (A–C) Normal tarsus, and details thereof; the pads are stuck together in clusters (C), which are arranged in rows (A)



Eisner T, Aneshansley D J PNAS 2000;97:6568-6573