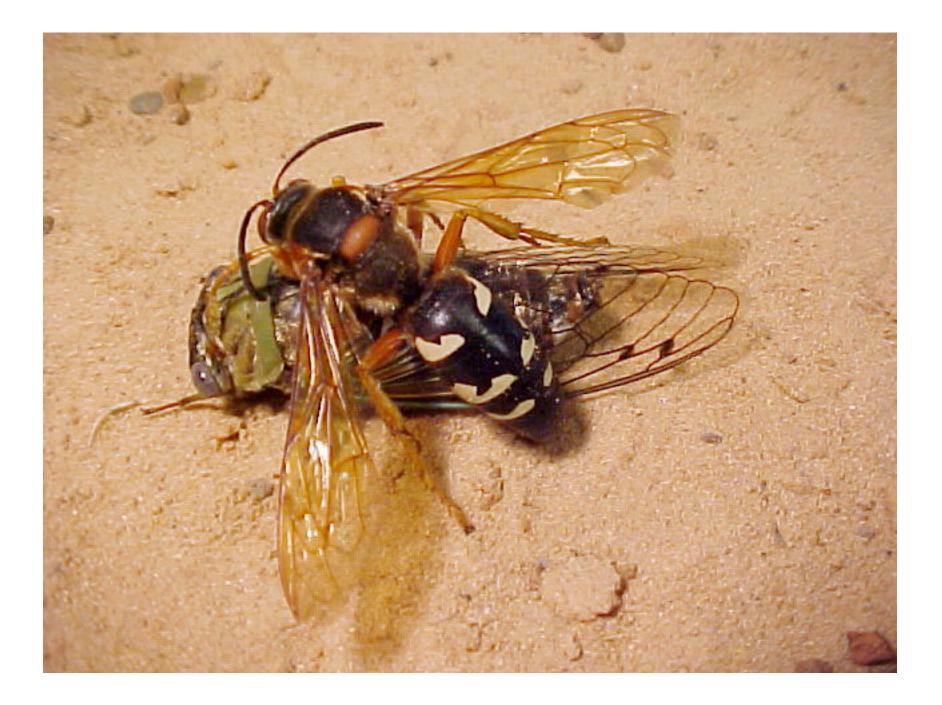

© Bryan Pfeiffer

(A) Female Utetheisa emitting defensive froth

González A et al. PNAS 1999;96:5570-5574

©1999 by The National Academy of Sciences

© Bryan Pfeiffer