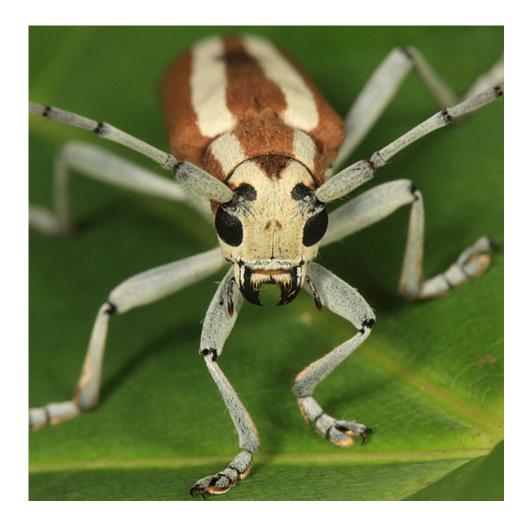

© Bryan Pfeiffer





© Bryan Pfeiffer / Wings Photography



© Bryan Pfeiffer





© Bryan Pfeiffer



© Bryan Pfeiffer





© Bryan Pfeiffer / Wings Photography















































© Bryan Pfeiffer



© Bryan Pfeiffer



© Bryan Pfeiffer



































































































































































(A) Female Utetheisa emitting defensive froth



González A et al. PNAS 1999;96:5570-5574



©1999 by The National Academy of Sciences







© Bryan Pfeiffer

























## © Jeanne Mounier



© Bryan Pfeiffer











## (A) Beetle withstanding a 2-g pull; brush strokes are causing the beetle to adhere with its tarsi



Eisner T, Aneshansley D J PNAS 2000;97:6568-6573



## (A–C) Normal tarsus, and details thereof; the pads are stuck together in clusters (C), which are arranged in rows (A)



Eisner T, Aneshansley D J PNAS 2000;97:6568-6573





























AN APPARTUMENT she find or the entropy of end other evening, fielded from