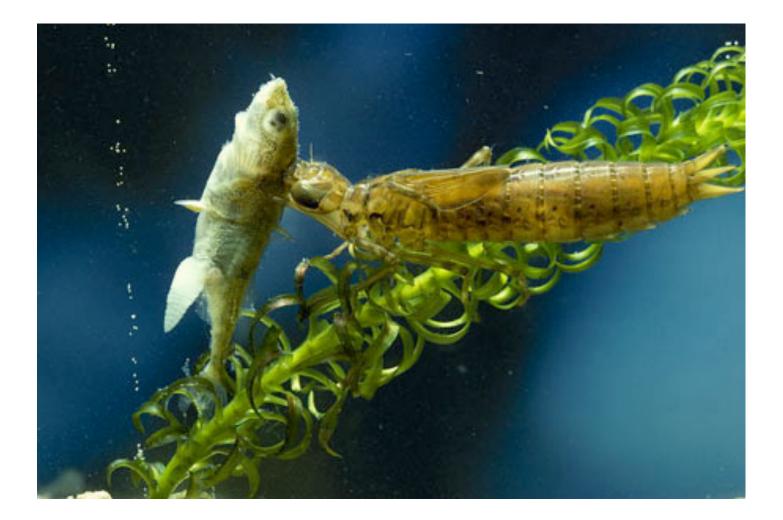

© Bryan Pfeiffer





© Bryan Pfeiffer / Wings Photography



© Bryan Pfeiffer





© Bryan Pfeiffer



© Bryan Pfeiffer





© Bryan Pfeiffer / Wings Photography















































© Bryan Pfeiffer



© Bryan Pfeiffer



© Bryan Pfeiffer



































































































































































(A) Female Utetheisa emitting defensive froth



González A et al. PNAS 1999;96:5570-5574



©1999 by The National Academy of Sciences







© Bryan Pfeiffer

























## © Jeanne Mounier



© Bryan Pfeiffer











## (A) Beetle withstanding a 2-g pull; brush strokes are causing the beetle to adhere with its tarsi



Eisner T, Aneshansley D J PNAS 2000;97:6568-6573



## (A–C) Normal tarsus, and details thereof; the pads are stuck together in clusters (C), which are arranged in rows (A)



Eisner T, Aneshansley D J PNAS 2000;97:6568-6573





























AN APPARTUMENT she find or the entropy of end