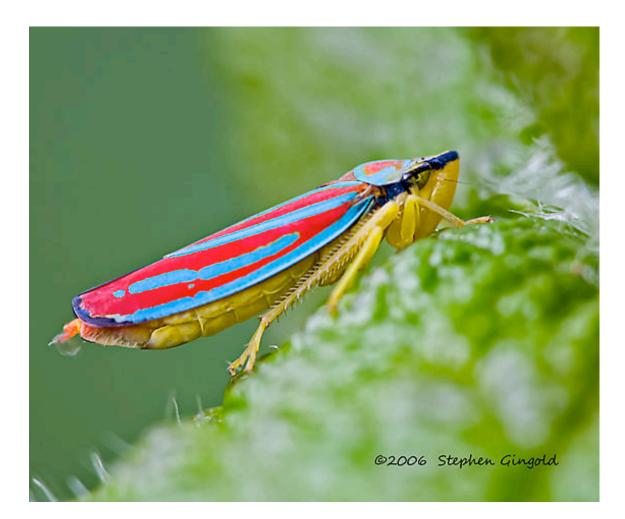

© Bryan Pfeiffer





© Bryan Pfeiffer / Wings Photography



© Bryan Pfeiffer





© Bryan Pfeiffer



© Bryan Pfeiffer





© Bryan Pfeiffer / Wings Photography















































© Bryan Pfeiffer



© Bryan Pfeiffer



© Bryan Pfeiffer



































































































































































(A) Female Utetheisa emitting defensive froth



González A et al. PNAS 1999;96:5570-5574



©1999 by The National Academy of Sciences







© Bryan Pfeiffer

























## © Jeanne Mounier



© Bryan Pfeiffer











## (A) Beetle withstanding a 2-g pull; brush strokes are causing the beetle to adhere with its tarsi



Eisner T, Aneshansley D J PNAS 2000;97:6568-6573



## (A–C) Normal tarsus, and details thereof; the pads are stuck together in clusters (C), which are arranged in rows (A)



Eisner T, Aneshansley D J PNAS 2000;97:6568-6573





























AN APPARTUMENT she find or the entropy of end other evening, fielded from the first floor to an anti-scienc