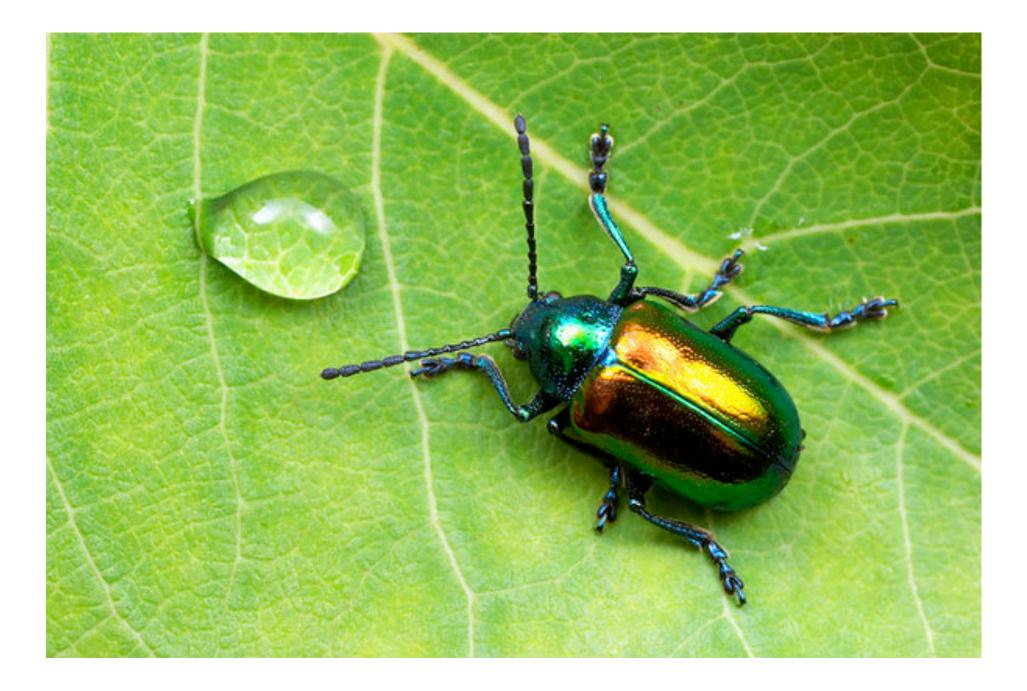

© Bryan Pfeiffer





© Bryan Pfeiffer / Wings Photography



© Bryan Pfeiffer





© Bryan Pfeiffer



© Bryan Pfeiffer





© Bryan Pfeiffer / Wings Photography















































© Bryan Pfeiffer



© Bryan Pfeiffer



© Bryan Pfeiffer



































































































































































(A) Female Utetheisa emitting defensive froth



González A et al. PNAS 1999;96:5570-5574



©1999 by The National Academy of Sciences







© Bryan Pfeiffer

























## © Jeanne Mounier



© Bryan Pfeiffer











## (A) Beetle withstanding a 2-g pull; brush strokes are causing the beetle to adhere with its tarsi



Eisner T, Aneshansley D J PNAS 2000;97:6568-6573



## (A–C) Normal tarsus, and details thereof; the pads are stuck together in clusters (C), which are arranged in rows (A)



Eisner T, Aneshansley D J PNAS 2000;97:6568-6573





























AN APPARTUMENT she find or the entropy of end other evening, fiel