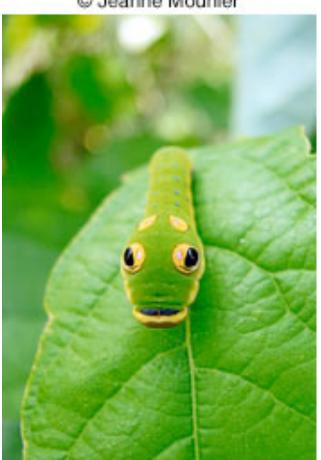

© Bryan Pfeiffer





© Bryan Pfeiffer / Wings Photography



© Bryan Pfeiffer





© Bryan Pfeiffer



© Bryan Pfeiffer





© Bryan Pfeiffer / Wings Photography















































© Bryan Pfeiffer



© Bryan Pfeiffer



© Bryan Pfeiffer



































































































































































(A) Female Utetheisa emitting defensive froth



González A et al. PNAS 1999;96:5570-5574



©1999 by The National Academy of Sciences







© Bryan Pfeiffer

























## © Jeanne Mounier



© Bryan Pfeiffer











## (A) Beetle withstanding a 2-g pull; brush strokes are causing the beetle to adhere with its tarsi



Eisner T, Aneshansley D J PNAS 2000;97:6568-6573



## (A–C) Normal tarsus, and details thereof; the pads are stuck together in clusters (C), which are arranged in rows (A)



Eisner T, Aneshansley D J PNAS 2000;97:6568-6573





























AN APPARTUMENT she find or the entropy of end other evening, fielded from the first floor to an anti-science the parent entropy talore) a set glorent/yezh glingel indeler ignedot fertiore, from set Telefold in territer et theorem i simply follows their med. A colory of humanan, such is the group despity to a Reisenance me David, can cancer 2011 Milesan.

intents is a single week, eccord