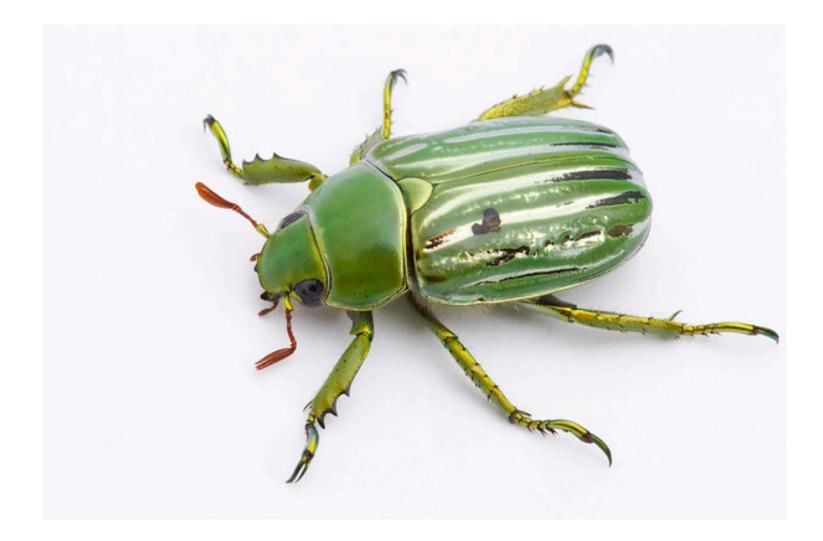

© Bryan Pfeiffer





© Bryan Pfeiffer / Wings Photography



© Bryan Pfeiffer





© Bryan Pfeiffer



© Bryan Pfeiffer





© Bryan Pfeiffer / Wings Photography















































© Bryan Pfeiffer



© Bryan Pfeiffer



© Bryan Pfeiffer



































































































































































(A) Female Utetheisa emitting defensive froth



González A et al. PNAS 1999;96:5570-5574



©1999 by The National Academy of Sciences







© Bryan Pfeiffer

























## © Jeanne Mounier



© Bryan Pfeiffer











## (A) Beetle withstanding a 2-g pull; brush strokes are causing the beetle to adhere with its tarsi



Eisner T, Aneshansley D J PNAS 2000;97:6568-6573



## (A–C) Normal tarsus, and details thereof; the pads are stuck together in clusters (C), which are arranged in rows (A)



Eisner T, Aneshansley D J PNAS 2000;97:6568-6573





























AN APPARTUMENT she find or the entropy of end other evening, fielded fr