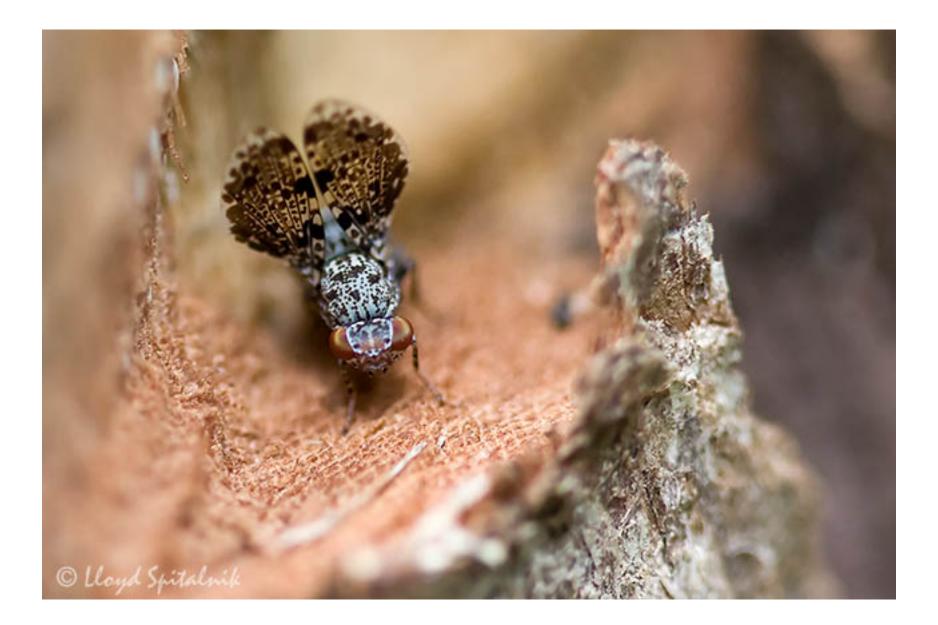

© Bryan Pfeiffer





© Bryan Pfeiffer / Wings Photography



© Bryan Pfeiffer





© Bryan Pfeiffer



© Bryan Pfeiffer





© Bryan Pfeiffer / Wings Photography















































© Bryan Pfeiffer



© Bryan Pfeiffer



© Bryan Pfeiffer



































































































































































(A) Female Utetheisa emitting defensive froth



González A et al. PNAS 1999;96:5570-5574



©1999 by The National Academy of Sciences







© Bryan Pfeiffer

























## © Jeanne Mounier



© Bryan Pfeiffer











## (A) Beetle withstanding a 2-g pull; brush strokes are causing the beetle to adhere with its tarsi



Eisner T, Aneshansley D J PNAS 2000;97:6568-6573



## (A–C) Normal tarsus, and details thereof; the pads are stuck together in clusters (C), which are arranged in rows (A)



Eisner T, Aneshansley D J PNAS 2000;97:6568-6573





























AN APPARTUMENT she find or the entropy of end other evening, fielded from the first floor to an anti-science the parent entropy