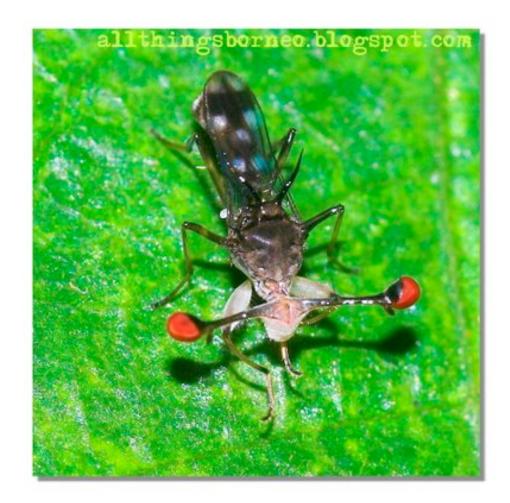

© Bryan Pfeiffer





© Bryan Pfeiffer / Wings Photography



© Bryan Pfeiffer





© Bryan Pfeiffer



© Bryan Pfeiffer





© Bryan Pfeiffer / Wings Photography















































© Bryan Pfeiffer



© Bryan Pfeiffer



© Bryan Pfeiffer



































































































































































(A) Female Utetheisa emitting defensive froth



González A et al. PNAS 1999;96:5570-5574



©1999 by The National Academy of Sciences







© Bryan Pfeiffer

























## © Jeanne Mounier



© Bryan Pfeiffer











## (A) Beetle withstanding a 2-g pull; brush strokes are causing the beetle to adhere with its tarsi



Eisner T, Aneshansley D J PNAS 2000;97:6568-6573



## (A–C) Normal tarsus, and details thereof; the pads are stuck together in clusters (C), which are arranged in rows (A)



Eisner T, Aneshansley D J PNAS 2000;97:6568-6573





























AN APPARTUMENT she find or the entropy of end other evening, fielded from the first floor to an anti-science the parent entropy t