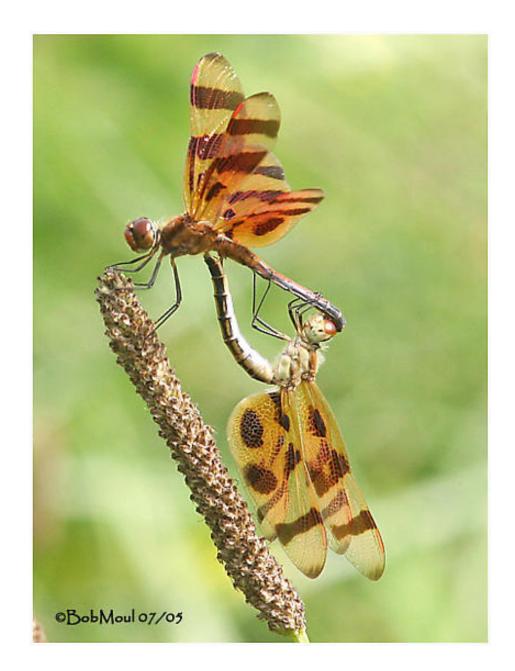

© Bryan Pfeiffer





© Bryan Pfeiffer / Wings Photography



© Bryan Pfeiffer





© Bryan Pfeiffer



© Bryan Pfeiffer





© Bryan Pfeiffer / Wings Photography















































© Bryan Pfeiffer



© Bryan Pfeiffer



© Bryan Pfeiffer



































































































































































(A) Female Utetheisa emitting defensive froth



González A et al. PNAS 1999;96:5570-5574



©1999 by The National Academy of Sciences







© Bryan Pfeiffer

























## © Jeanne Mounier



© Bryan Pfeiffer











## (A) Beetle withstanding a 2-g pull; brush strokes are causing the beetle to adhere with its tarsi



Eisner T, Aneshansley D J PNAS 2000;97:6568-6573



## (A–C) Normal tarsus, and details thereof; the pads are stuck together in clusters (C), which are arranged in rows (A)



Eisner T, Aneshansley D J PNAS 2000;97:6568-6573