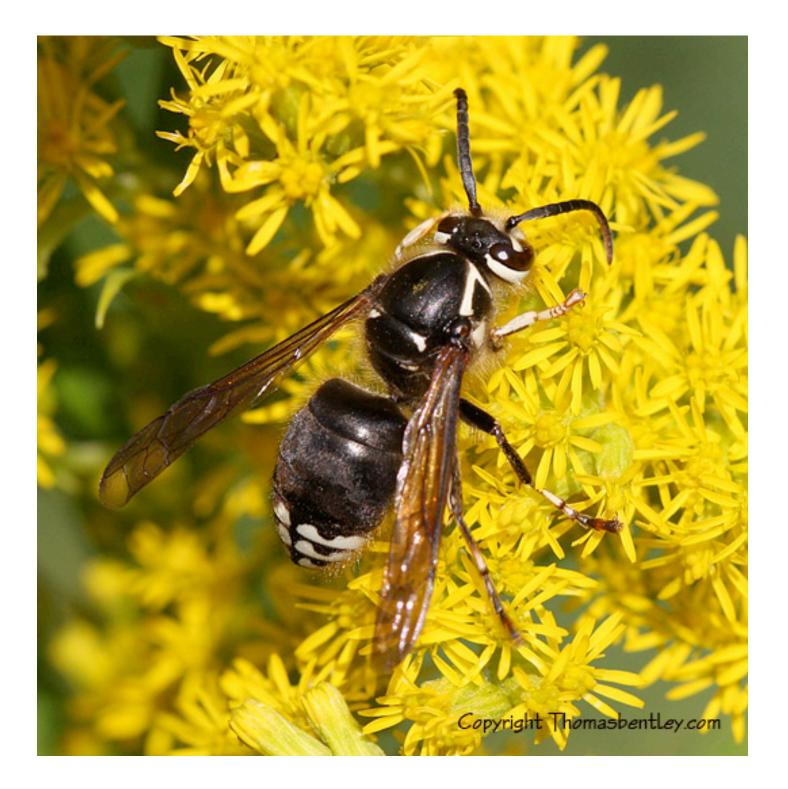

© Bryan Pfeiffer





© Bryan Pfeiffer / Wings Photography



© Bryan Pfeiffer





© Bryan Pfeiffer



© Bryan Pfeiffer





© Bryan Pfeiffer / Wings Photography















































© Bryan Pfeiffer



© Bryan Pfeiffer



© Bryan Pfeiffer



































































































































































(A) Female Utetheisa emitting defensive froth



González A et al. PNAS 1999;96:5570-5574



©1999 by The National Academy of Sciences







© Bryan Pfeiffer

























## © Jeanne Mounier



© Bryan Pfeiffer











## (A) Beetle withstanding a 2-g pull; brush strokes are causing the beetle to adhere with its tarsi



Eisner T, Aneshansley D J PNAS 2000;97:6568-6573



## (A–C) Normal tarsus, and details thereof; the pads are stuck together in clusters (C), which are arranged in rows (A)



Eisner T, Aneshansley D J PNAS 2000;97:6568-6573





























AN APPARTUMENT she find or the entropy of end other evening, fielded from the first floor to an anti-science the parent entropy talore) a set glorent/yezh glingel indeler ignedot fertiore, from set Telefold in territer et theorem i simply follows their med. A colory of humanan, such is the group despity to a Reisenance me David, can cancer 2011 Milesan.

intents is a single we