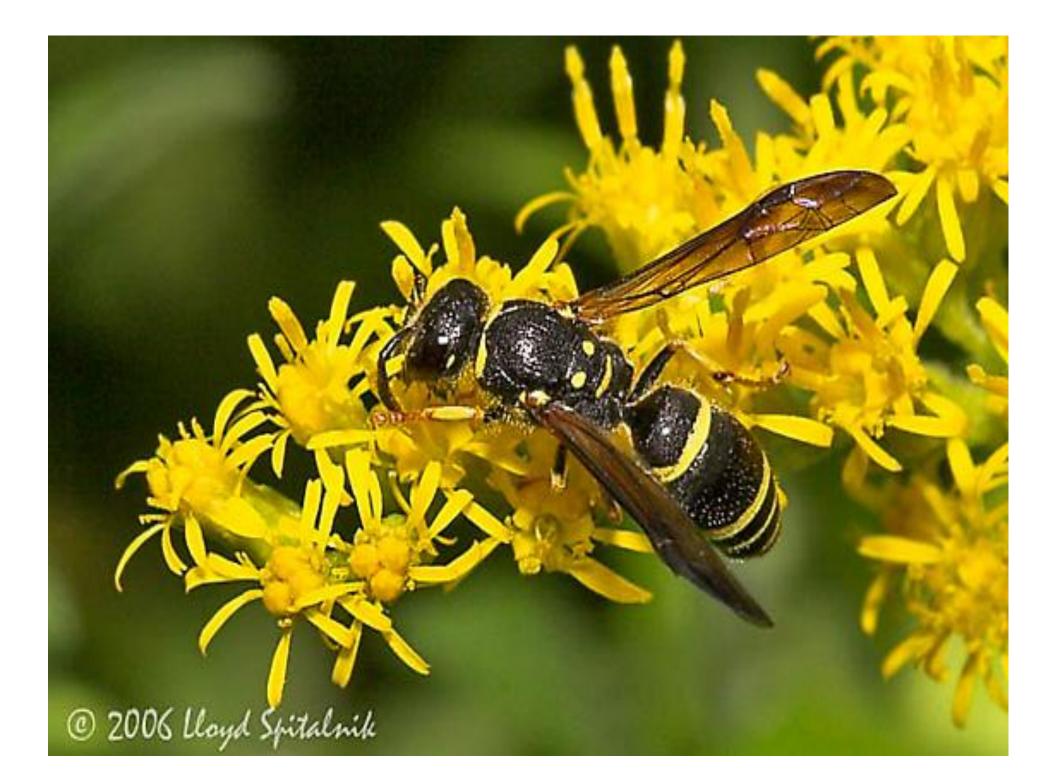

© Bryan Pfeiffer





© Bryan Pfeiffer / Wings Photography



© Bryan Pfeiffer





© Bryan Pfeiffer



© Bryan Pfeiffer





© Bryan Pfeiffer / Wings Photography















































© Bryan Pfeiffer



© Bryan Pfeiffer



© Bryan Pfeiffer



































































































































































(A) Female Utetheisa emitting defensive froth



González A et al. PNAS 1999;96:5570-5574



©1999 by The National Academy of Sciences







© Bryan Pfeiffer

























## © Jeanne Mounier



© Bryan Pfeiffer











## (A) Beetle withstanding a 2-g pull; brush strokes are causing the beetle to adhere with its tarsi



Eisner T, Aneshansley D J PNAS 2000;97:6568-6573



## (A–C) Normal tarsus, and details thereof; the pads are stuck together in clusters (C), which are arranged in rows (A)



Eisner T, Aneshansley D J PNAS 2000;97:6568-6573





























AN APPARTUMENT she find or the entropy of end o