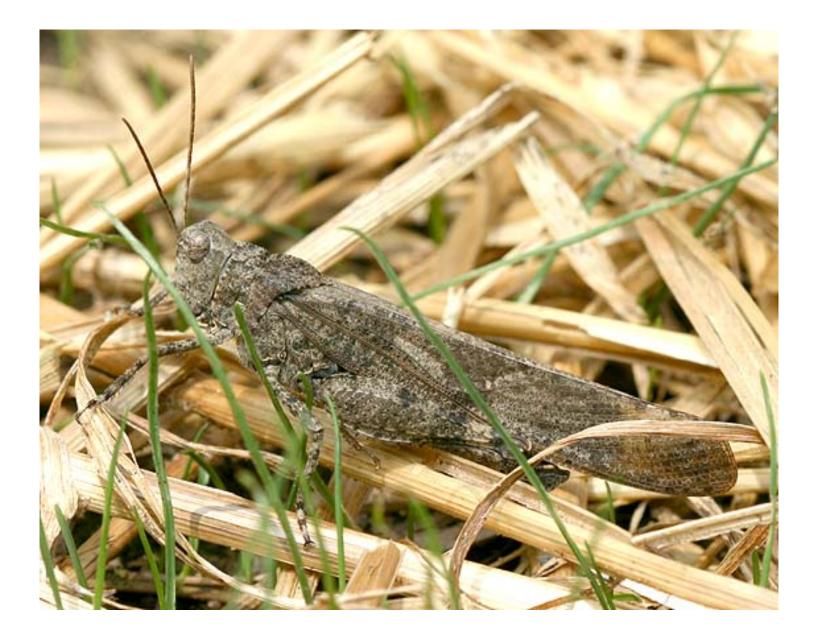

© Bryan Pfeiffer





© Bryan Pfeiffer / Wings Photography



© Bryan Pfeiffer





© Bryan Pfeiffer



© Bryan Pfeiffer





© Bryan Pfeiffer / Wings Photography















































© Bryan Pfeiffer



© Bryan Pfeiffer



© Bryan Pfeiffer



































































































































































(A) Female Utetheisa emitting defensive froth



González A et al. PNAS 1999;96:5570-5574



©1999 by The National Academy of Sciences







© Bryan Pfeiffer

























## © Jeanne Mounier



© Bryan Pfeiffer











## (A) Beetle withstanding a 2-g pull; brush strokes are causing the beetle to adhere with its tarsi



Eisner T, Aneshansley D J PNAS 2000;97:6568-6573



## (A–C) Normal tarsus, and details thereof; the pads are stuck together in clusters (C), which are arranged in rows (A)



Eisner T, Aneshansley D J PNAS 2000;97:6568-6573





























AN APPARTUMENT she find or the entropy of end other evening, fielded from the first floor to an anti-science the parent entropy talore) a set glorent/yezh glingel indeler ignedot fertio