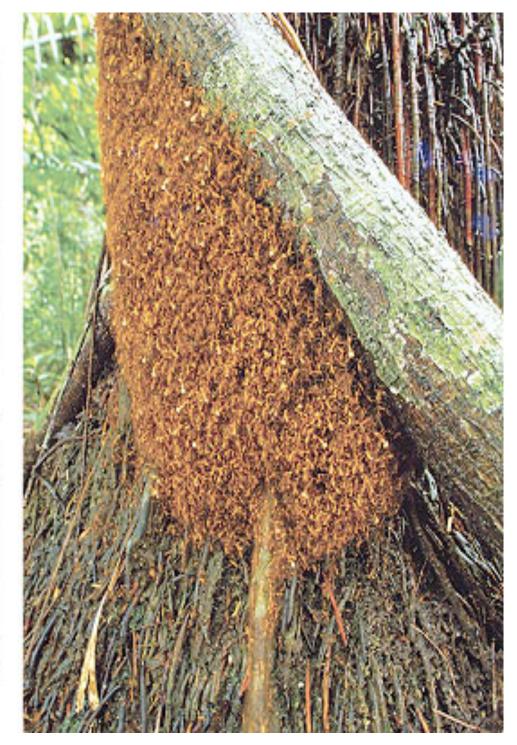

relate on kill more than 3 million standing in a group of any, but its life extend before insure can ready them 1. In addition to the immu, ornithdo-

gitt have discovered a number of hirdipolic flat depend on army arts for sions/plus and). From his roll more, making rate "Buth such as the specied the posted wood over the world have a heed Sove Sading their prey without the Their findings include four new mits grantine to ents. Not people-courge pagels like me\_don't think they're duritmetic o'thru" but this enimportant, Seiteneuryer musts, "Websecond and species will become excises."