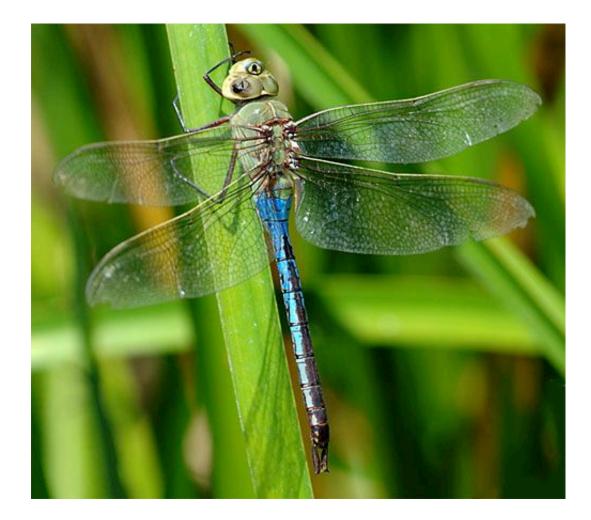

© Bryan Pfeiffer





© Bryan Pfeiffer / Wings Photography



© Bryan Pfeiffer





© Bryan Pfeiffer



© Bryan Pfeiffer





© Bryan Pfeiffer / Wings Photography















































© Bryan Pfeiffer



© Bryan Pfeiffer



© Bryan Pfeiffer



































































































































































(A) Female Utetheisa emitting defensive froth



González A et al. PNAS 1999;96:5570-5574



©1999 by The National Academy of Sciences







© Bryan Pfeiffer

























## © Jeanne Mounier



© Bryan Pfeiffer











## (A) Beetle withstanding a 2-g pull; brush strokes are causing the beetle to adhere with its tarsi



Eisner T, Aneshansley D J PNAS 2000;97:6568-6573



## (A–C) Normal tarsus, and details thereof; the pads are stuck together in clusters (C), which are arranged in rows (A)



Eisner T, Aneshansley D J PNAS 2000;97:6568-6573