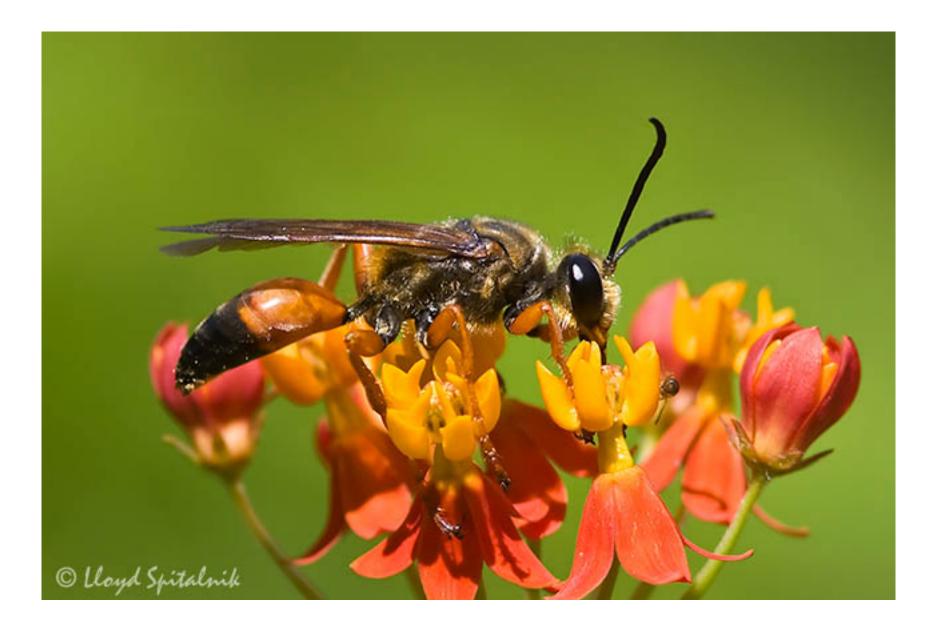

© Bryan Pfeiffer





© Bryan Pfeiffer / Wings Photography



© Bryan Pfeiffer





© Bryan Pfeiffer



© Bryan Pfeiffer





© Bryan Pfeiffer / Wings Photography















































© Bryan Pfeiffer



© Bryan Pfeiffer



© Bryan Pfeiffer



































































































































































(A) Female Utetheisa emitting defensive froth



González A et al. PNAS 1999;96:5570-5574



©1999 by The National Academy of Sciences







© Bryan Pfeiffer

























## © Jeanne Mounier



© Bryan Pfeiffer











## (A) Beetle withstanding a 2-g pull; brush strokes are causing the beetle to adhere with its tarsi



Eisner T, Aneshansley D J PNAS 2000;97:6568-6573



## (A–C) Normal tarsus, and details thereof; the pads are stuck together in clusters (C), which are arranged in rows (A)



Eisner T, Aneshansley D J PNAS 2000;97:6568-6573





























AN APPARTUMENT she find or the entropy of end oth