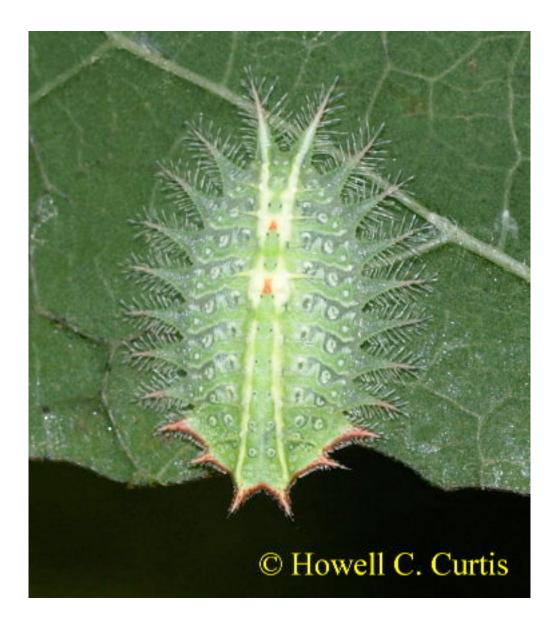

© Bryan Pfeiffer





© Bryan Pfeiffer / Wings Photography



© Bryan Pfeiffer





© Bryan Pfeiffer



© Bryan Pfeiffer





© Bryan Pfeiffer / Wings Photography















































© Bryan Pfeiffer



© Bryan Pfeiffer



© Bryan Pfeiffer



































































































































































(A) Female Utetheisa emitting defensive froth



González A et al. PNAS 1999;96:5570-5574



©1999 by The National Academy of Sciences







© Bryan Pfeiffer

























## © Jeanne Mounier



© Bryan Pfeiffer











## (A) Beetle withstanding a 2-g pull; brush strokes are causing the beetle to adhere with its tarsi



Eisner T, Aneshansley D J PNAS 2000;97:6568-6573



## (A–C) Normal tarsus, and details thereof; the pads are stuck together in clusters (C), which are arranged in rows (A)



Eisner T, Aneshansley D J PNAS 2000;97:6568-6573