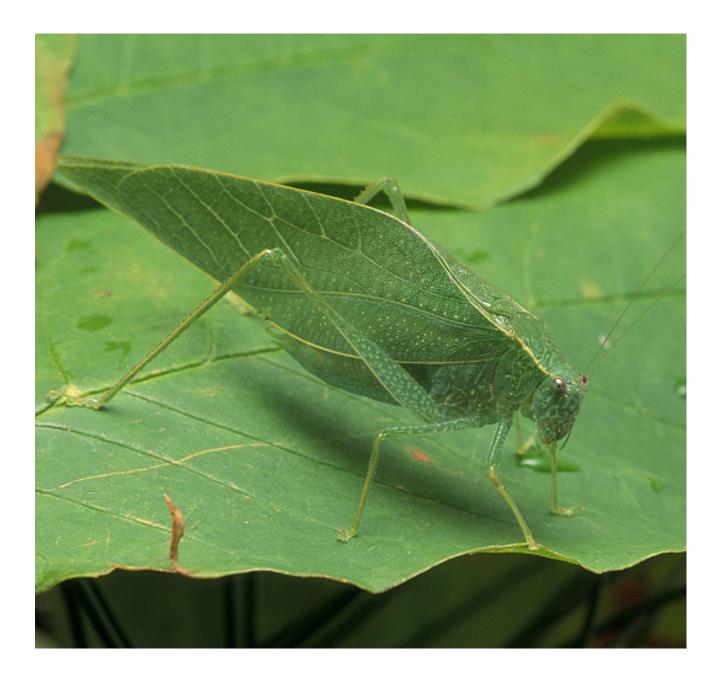

© Bryan Pfeiffer





© Bryan Pfeiffer / Wings Photography



© Bryan Pfeiffer





© Bryan Pfeiffer



© Bryan Pfeiffer





© Bryan Pfeiffer / Wings Photography















































© Bryan Pfeiffer



© Bryan Pfeiffer



© Bryan Pfeiffer



































































































































































(A) Female Utetheisa emitting defensive froth



González A et al. PNAS 1999;96:5570-5574



©1999 by The National Academy of Sciences







© Bryan Pfeiffer

























## © Jeanne Mounier



© Bryan Pfeiffer











## (A) Beetle withstanding a 2-g pull; brush strokes are causing the beetle to adhere with its tarsi



Eisner T, Aneshansley D J PNAS 2000;97:6568-6573



## (A–C) Normal tarsus, and details thereof; the pads are stuck together in clusters (C), which are arranged in rows (A)



Eisner T, Aneshansley D J PNAS 2000;97:6568-6573





























AN APPARTUMENT she find or the entropy of end other evening, fielded from the first floor to an anti-science the parent entropy talore) a set glorent/yezh glinge