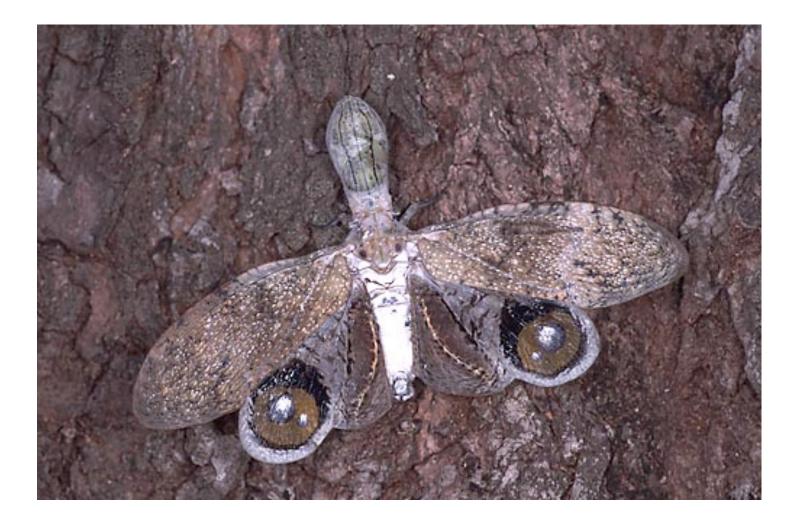

© Bryan Pfeiffer





© Bryan Pfeiffer / Wings Photography



© Bryan Pfeiffer





© Bryan Pfeiffer



© Bryan Pfeiffer





© Bryan Pfeiffer / Wings Photography















































© Bryan Pfeiffer



© Bryan Pfeiffer



© Bryan Pfeiffer



































































































































































(A) Female Utetheisa emitting defensive froth



González A et al. PNAS 1999;96:5570-5574



©1999 by The National Academy of Sciences







© Bryan Pfeiffer

























## © Jeanne Mounier



© Bryan Pfeiffer











## (A) Beetle withstanding a 2-g pull; brush strokes are causing the beetle to adhere with its tarsi



Eisner T, Aneshansley D J PNAS 2000;97:6568-6573



## (A–C) Normal tarsus, and details thereof; the pads are stuck together in clusters (C), which are arranged in rows (A)



Eisner T, Aneshansley D J PNAS 2000;97:6568-6573





























AN APPARTUMENT she find or the entropy of end other evening, fielded from the first floor to an anti-science the parent entropy talore) a set glorent